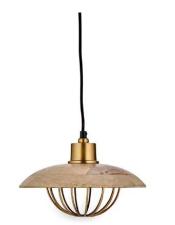

# WOOD AND METAL CAGE SMALL PENDANT (ORDER OF TWO)

Part: CL-51835

Categories: Ceiling, Lighting, Pendants

#### **PRODUCT DESCRIPTION**

Wood shade and brass caged small pendant. Also available in a larger size.

Please note that this product comes as two quantity and cannot be ordered as a single product.

E2 Contract Lighting specialises in the manufacture of bespoke lighting solutions for our clients. If you can't find what you need on our website, contact our <u>Sales Team</u> who will work with you to create your ideal contract lighting solution.