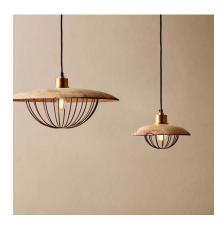

#### **GALLERY IMAGES**

#### **PRODUCT DESCRIPTION**

Wood shade and brass caged small pendant. Also available in a larger size.

Please note that this product comes as two quantity and cannot be ordered as a single product.

E2 Contract Lighting specialises in the manufacture of bespoke lighting solutions for our clients. If you can't find what you need on our website, contact our <u>Sales Team</u> who will work with you to create your ideal contract lighting solution.