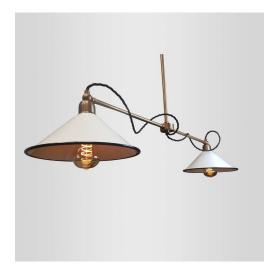

#### TWIN EXPOSED FLEX PENDANT

Part: N/A

Categories: Brochure, Ceiling, Lighting, Pendants, Pendants

# E2 Contract Lighting

Twin shade exposed flex pendant. Available in Polished Brass, Satin Brass, Antique Brass, Bronze or Pewter.

E2 Contract Lighting specialises in the manufacture of bespoke lighting solutions for our clients. If you can't find what you need on our website, contact our <u>Sales Team</u> who will work with you to create your ideal contract lighting solution.