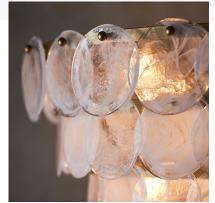

#### **TIERED WHITE & CLEAR GLASS PENDANT**

Part: CL-52796 Category: <u>Pendants</u>

**GALLERY IMAGES** 

### PRODUCT DESCRIPTION

- Antique gold painted metal work
- White and clear glass ornate suspended discs
- Height adjustable 1.5 metre chain with clear flex
- Dimmable
- Compatible with E14 LED lamps
- 9 x 6W LED E14 (bulb not included)
- H: 680-2125mm Dia: 635mm
- Class 1
- YR Warranty
- Weight: 14.8 Kg