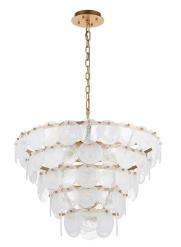

#### **TIERED WHITE & CLEAR GLASS PENDANT**

Part: CL-52796 Category: <u>Pendants</u>

**GALLERY IMAGES** 

### PRODUCT DESCRIPTION

- Antique gold painted metal work
- White and clear glass ornate suspended discs
- Height adjustable 1.5 metre chain with clear flex
- Dimmable
- Compatible with E14 LED lamps
- 9 x 6W LED E14 (bulb not included)
- H: 680-2125mm Dia: 635mm
- Class 1
- YR Warranty
- Weight: 14.8 Kg