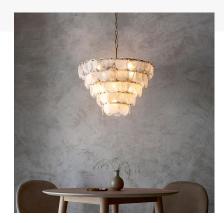

#### **TIERED WHITE & CLEAR GLASS PENDANT**

Part: CL-52796 Category: <u>Pendants</u>

**GALLERY IMAGES** 

### PRODUCT DESCRIPTION

- Antique gold painted metal work
- White and clear glass ornate suspended discs
- Height adjustable 1.5 metre chain with clear flex
- Dimmable
- Compatible with E14 LED lamps
- 9 x 6W LED E14 (bulb not included)
- H: 680-2125mm Dia: 635mm
- Class 1
- YR Warranty
- Weight: 14.8 Kg