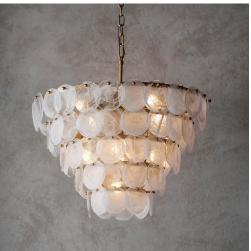

#### **TIERED WHITE & CLEAR GLASS PENDANT**

Part: CL-52796 Category: <u>Pendants</u>

**GALLERY IMAGES** 

### PRODUCT DESCRIPTION

- Antique gold painted metal work
- White and clear glass ornate suspended discs
- Height adjustable 1.5 metre chain with clear flex
- Dimmable
- Compatible with E14 LED lamps
- 9 x 6W LED E14 (bulb not included)
- H: 680-2125mm Dia: 635mm
- Class 1
- YR Warranty
- Weight: 14.8 Kg