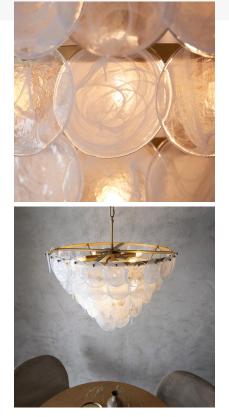

#### **TIERED WHITE & CLEAR GLASS PENDANT**

Part: CL-52796 Category: <u>Pendants</u>

**GALLERY IMAGES** 

### PRODUCT DESCRIPTION

- Antique gold painted metal work
- White and clear glass ornate suspended discs
- Height adjustable 1.5 metre chain with clear flex
- Dimmable
- Compatible with E14 LED lamps
- 9 x 6W LED E14 (bulb not included)
- H: 680-2125mm Dia: 635mm
- Class 1
- YR Warranty
- Weight: 14.8 Kg