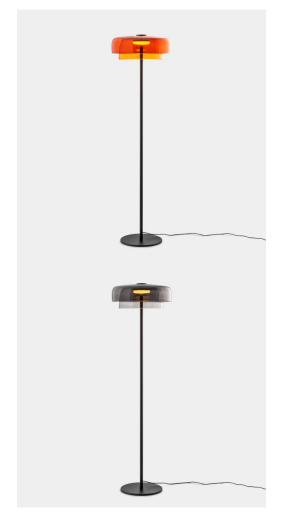

## **TIERED GLASS FLOOR LAMPS**

Part: CL-52904-52905

Categories: Floor Lamps, Lighting, Table & Floor

### PRODUCT DESCRIPTION

This range of tiered glass floor lamps adds a colourful mid-century feel to any space. Available in a variety of colours, sizes, and dimming options, they make the perfect statement piece for any project. Please contact us directly for a quote on these products.

## Colour Options:

- Orange
- Black
- Green

Dimmable:

• Step Dimmable

E2 Contract Lighting specialises in the manufacture of bespoke lighting solutions for our clients. If you can't find what you need on our website, contact our <u>Sales Team</u> who will work with you to create your ideal contract lighting solution.