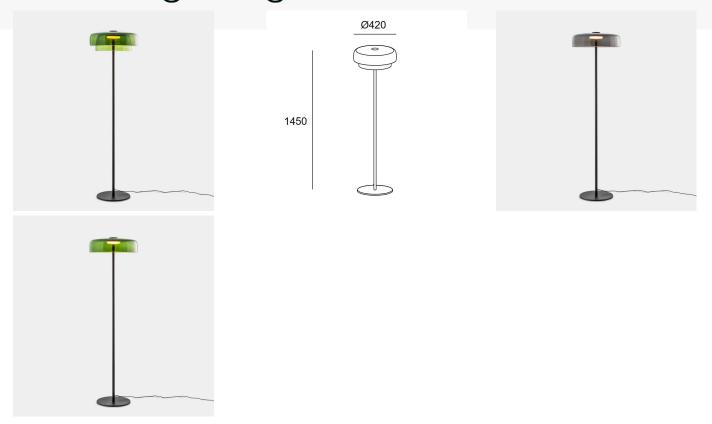

## **GALLERY IMAGES**

### PRODUCT DESCRIPTION

This range of tiered glass floor lamps adds a colourful mid-century feel to any space. Available in a variety of colours, sizes, and dimming options, they make the perfect statement piece for any project. Please contact us directly for a quote on these products.

## Tier Options:

- 2 Tier
- 1 Tier

## Colour Options:

- Orange
- Black
- Green

Dimmable:

• Step Dimmable

E2 Contract Lighting specialises in the manufacture of bespoke lighting solutions for our clients. If you can't find what you need on our website, contact our <u>Sales Team</u> who will work with you to create your ideal contract lighting solution.