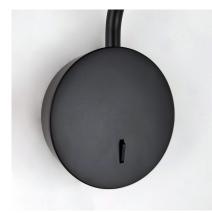

#### SWING HOTEL READING LIGHT

#### **ADDITIONAL INFORMATION**

| Fitting Height<br>(mm) | 160 |
|------------------------|-----|
| Diameter (mm)          | 100 |
| Projection (mm)        | 280 |
| Switched               | Yes |

#### **PRODUCT DESCRIPTION**

With an on/off switch in the body and fully adjustable arm and LED head, this reading light is perfect for the bedside.

As part of our Hotel range, this contract-level reading light is available in large quantities on shorter lead times. This light is also available in different colours and finishes, so please contact us to discuss what your project needs.