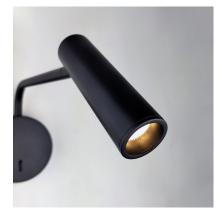

#### SWING HOTEL READING LIGHT

#### **PRODUCT DESCRIPTION**

With an on/off switch in the body and fully adjustable arm and LED head, this reading light is perfect for the bedside.

As part of our Hotel range, this contract-level reading light is available in large quantities on shorter lead times. This light is also available in different colours and finishes, so please contact us to discuss what your project needs.