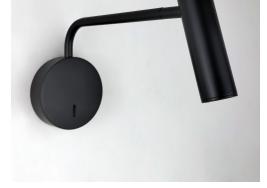

#### SWING HOTEL READING LIGHT

#### **PRODUCT DESCRIPTION**

With an on/off switch in the body and fully adjustable arm and LED head, this reading light is perfect for the bedside.

As part of our Hotel range, this contract-level reading light is available in large quantities on shorter lead times. This light is also available in different colours and finishes, so please contact us to discuss what your project needs.