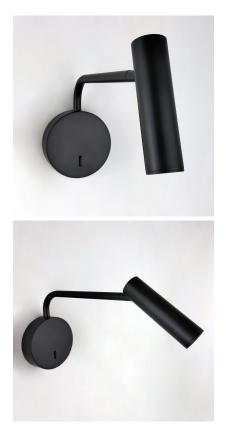

#### SWING HOTEL READING LIGHT

#### **PRODUCT DESCRIPTION**

With an on/off switch in the body and fully adjustable arm and LED head, this reading light is perfect for the bedside.

As part of our Hotel range, this contract-level reading light is available in large quantities on shorter lead times. This light is also available in different colours and finishes, so please contact us to discuss what your project needs.