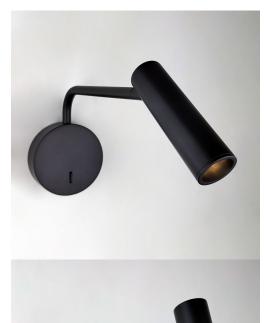

#### SWING HOTEL READING LIGHT

#### **PRODUCT DESCRIPTION**

With an on/off switch in the body and fully adjustable arm and LED head, this reading light is perfect for the bedside.

As part of our Hotel range, this contract-level reading light is available in large quantities on shorter lead times. This light is also available in different colours and finishes, so please contact us to discuss what your project needs.