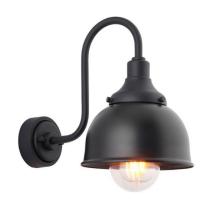

## **SWAN NECK EXTERIOR WALL LIGHT**

**Part:** CL-52471

Categories: Lighting, Outdoor, Outdoor, Wall Lights, Wall

<u>Lights</u>, <u>Wall Lights</u>, <u>Wall Lights</u>

Finish Matt Black

Fitting Height (mm)

**Glass** Clear

IP Rating IP44

Lamp Holder E27

No. of Lamp

**Lead Time** 4 Weeks

Projection (mm) 340

**Width (mm)** 200

Finish Matt Black

Fitting Height (mm) 330

**Glass** Clear

## **PRODUCT DESCRIPTION**

Matt black swan neck exterior wall light.

E2 Contract Lighting specialises in the manufacture of bespoke lighting solutions for our clients. If you can't find what you need on our website, contact our <u>Sales Team</u> who will work with you to create your ideal contract lighting solution.