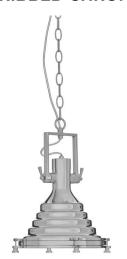

## **SMALL RIBBED CHROME PENDANT**

**Part:** CL-51901

Categories: Ceiling, Lighting, Pendants

# **ADDITIONAL INFORMATION**

Fitting Height (mm)

Diameter (mm) 240

Item Nett Weight

(Kg)

3.2

Lamp Holder E27

No. of Lamp

### ADDITIONAL INFORMATION

Fitting Height (mm) 1800

Diameter (mm) 240

Item Nett Weight (Kg) 3.2

Lamp Holder E27

No. of Lamp

**Lead Time** 4 Weeks

# **PRODUCT DESCRIPTION**

Small ribbed chrome pendant with glass diffuser.

E2 Contract Lighting specialises in the manufacture of bespoke lighting solutions for our clients. If you can't find what you need on our website, contact our <u>Sales Team</u> who will work with you to create your ideal contract lighting solution.