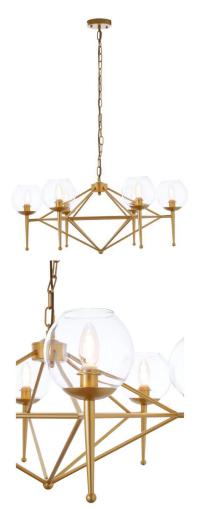

#### SIX LIGHT GEOMETRIC PENDANT

Part: CL-52419 Categories: <u>Ceiling</u>, <u>Lighting</u>, <u>Pendants</u>

### **PRODUCT DESCRIPTION**

Six light geometric frame pendant with glass shades.

E2 Contract Lighting specialises in the manufacture of bespoke lighting solutions for our clients. If you can't find what you need on our website, contact our <u>Sales Team</u> who will work with you to create your ideal contract lighting solution.

#### **ADDITIONAL INFORMATION**

| Diameter (mm)            | 860     |
|--------------------------|---------|
| Fitting Height<br>(mm)   | 330     |
| Max Height (mm)          | 1100    |
| ltem Nett Weight<br>(Kg) | 3.9 Kg  |
| No. of Lamp              | 6       |
| Lamp Holder              | E14     |
| Lead Time                | 4 Weeks |