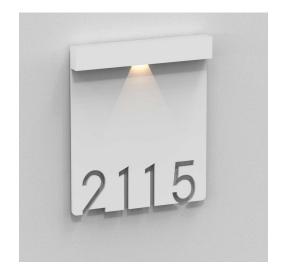

#### SHEET ROOM NUMBER WALL LIGHT

Part: CL-52375

Categories: Lighting, Wall Lights, Wall Lights

# **PRODUCT DESCRIPTION**

These illuminated room number wall lights come in a variety of colours and finishes, with different colour temperature options and aluminium metalwork. Please contact us so that we can build a bespoke quote for you based on your project.