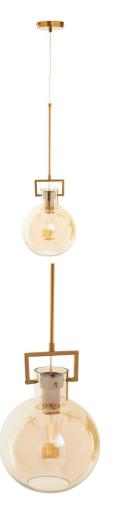

## **ROUND AMBER PENDANT LIGHT**

Part: CL-51853

Categories: Ceiling, Lighting, Pendants

# **ADDITIONAL INFORMATION**

**Fitting Height** 2000

(mm)

Diameter (mm) 250

Input Voltage (V) 230V

**Item Nett Weight** 

(Kg)

1.3 Kg

### **ADDITIONAL INFORMATION**

Fitting Height (mm) 2000

Diameter (mm) 250

Input Voltage (V) 230V

Item Nett Weight (Kg) 1.3 Kg

### PRODUCT DESCRIPTION

Pendant light with round amber glass.

E2 Contract Lighting specialises in the manufacture of bespoke lighting solutions for our clients. If you can't find what you need on our website, contact our <u>Sales Team</u> who will work with you to create your ideal contract lighting solution.