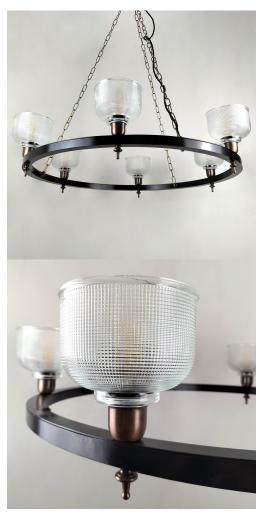

### **RING CHANDELIER WITH HOLOPHANE SHADES**

Part: N/A Categories: <u>Brochure</u>, <u>Ceiling</u>, <u>Chandeliers</u>, <u>Chandeliers</u>, <u>Lighting</u>

### **PRODUCT DESCRIPTION**

6 light, two-tone ring chandelier with Holophane glass shades. Available in different finishes. Please note that the colour options are for the lamp holder brass. For other finishes contact us directly.

### **ADDITIONAL INFORMATION**

| Finish                 | Antique Brass, Bronze, Pewter, Polished<br>Brass, Satin Brass |
|------------------------|---------------------------------------------------------------|
| Diameter (mm)          | 850                                                           |
| Fitting Height<br>(mm) | 210                                                           |
| Glass                  | Holophane                                                     |
| Lamp Holder            | E27                                                           |
| No. of Lamp            | 6                                                             |
| Lead Time              | 4 Weeks                                                       |