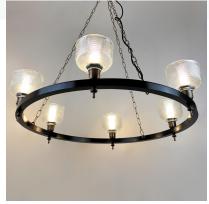

### **RING CHANDELIER WITH HOLOPHANE SHADES**

Part: N/A Categories: <u>Brochure</u>, <u>Ceiling</u>, <u>Chandeliers</u>, <u>Chandeliers</u>, <u>Lighting</u>

### **PRODUCT DESCRIPTION**

6 light, two-tone ring chandelier with Holophane glass shades. Available in different finishes. Please note that the colour options are for the lamp holder brass. For other finishes contact us directly.