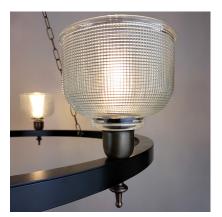

s |
|---------------------|------------------------------------------------------------|
| Diameter (mm)       | 850                                                        |
| Fitting Height (mm) | 210                                                        |
| Glass               | Holophane                                                  |

### $E2^{\rm Contract}_{\rm Lighting}$

|             | 9       |
|-------------|---------|
| Lamp Holder | E27     |
| No. of Lamp | 6       |
| Lead Time   | 4 Weeks |

### VARIATIONS

| Part     | Finish         |
|----------|----------------|
| CL-53476 | Antique Brass  |
| CL-53479 | Bronze         |
| CL-53480 | Pewter         |
| CL-53478 | Polished Brass |
| CL-53477 | Satin Brass    |

### **GALLERY IMAGES**





### **SPECIFICATION SHEET**



## $\rm E2^{\rm Contract}$ Lighting



### **PRODUCT DESCRIPTION**

6 light, two-tone ring chandelier with Holophane glass shades. Available in different finishes. Please note that the colour options are for the lamp holder brass. For other finishes contact us directly.

E2 Contract Lighting specialises in the manufacture of bespoke lighting solutions for our clients. If you can't find what you need on our website, contact our <u>Sales Team</u> who will work with you to create your ideal contract lighting solution.

Please note that this product is manufactured to order. Our current lead times mean that this product will be out for delivery 4 weeks after payment is confirmed. In the event that you wish to return this item, our made to order products are subject to a minimum 30% return fe