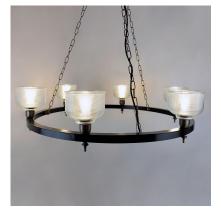

ter, Polished Brass, Satin Brass |
|---------------------|------------------------------------------------------------|
| Diameter (mm)       | 850                                                        |
| Fitting Height (mm) | 210                                                        |
| Glass               | Holophane                                                  |

### $E2^{\rm Contract}_{\rm Lighting}$

|             | 9       |
|-------------|---------|
| Lamp Holder | E27     |
| No. of Lamp | 6       |
| Lead Time   | 4 Weeks |

### VARIATIONS

| Part     | Finish         |
|----------|----------------|
| CL-53476 | Antique Brass  |
| CL-53479 | Bronze         |
| CL-53480 | Pewter         |
| CL-53478 | Polished Brass |
| CL-53477 | Satin Brass    |

### **GALLERY IMAGES**





### **SPECIFICATION SHEET**



## $\rm E2^{\rm Contract}$ Lighting



### **PRODUCT DESCRIPTION**

6 light, two-tone ring chandelier with Holophane glass shades. Available in different finishes. Please note that the colour options are for the lamp holder brass. For other finishes contact us directly.

E2 Contract Lighting specialises in the manufacture of bespoke lighting solutions for our clients. If you can't find what you need on our website, contact our <u>Sales Team</u> who will work with you to create your ideal contract lighting solution.

Please note that this product is manufactured to order. Our current lead times mean that this product will be out for delivery 4 weeks after payment is confirmed. In the event that you wish to return this item, our made to order products are sub