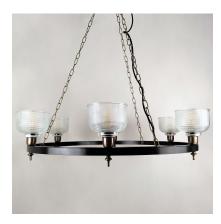

ewter, Polished Brass, Satin Brass |
|---------------------|------------------------------------------------------------|
| Diameter (mm)       | 850                                                        |
| Fitting Height (mm) | 210                                                        |
| Glass               | Holophane                                                  |

### $E2^{\rm Contract}_{\rm Lighting}$

|             | 9       |
|-------------|---------|
| Lamp Holder | E27     |
| No. of Lamp | 6       |
| Lead Time   | 4 Weeks |

### VARIATIONS

| Part     | Finish         |
|----------|----------------|
| CL-53476 | Antique Brass  |
| CL-53479 | Bronze         |
| CL-53480 | Pewter         |
| CL-53478 | Polished Brass |
| CL-53477 | Satin Brass    |

### **GALLERY IMAGES**





### **SPECIFICATION SHEET**



## $\rm E2^{\rm Contract}$ Lighting



### **PRODUCT DESCRIPTION**

6 light, two-tone ring chandelier with Holophane glass shades. Available in different finishes. Please note that the colour options are for the lamp holder brass. For other finishes contact us directly.

E2 Contract Lighting specialises in the manufacture of bespoke lighting solutions for our clients. If you can't find what you need on our website, contact our <u>Sales Team</u> who will work with you to create your ideal contract lighting solution.

Please note that this product is manufactured to order. Our current lead times mean that this product will be out for delivery 4 weeks after payment is confirmed. In the event that you wish to return this item, our made to order products are s