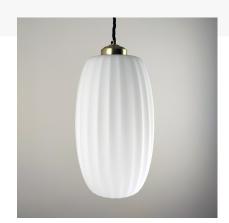

# **RIBBED TUBE GLASS PENDANT**

Part: N/A

Categories: Brochure, Ceiling, Lighting, Pendants, Pendants

#### PRODUCT DESCRIPTION

Ribbed tubular glass shade pendant. Available in five different finishes.

E2 Contract Lighting specialises in the manufacture of bespoke lighting solutions for our clients. If you can't find what you need on our website, contact our <u>Sales Team</u> who will work with you to create your ideal contract lighting solution.