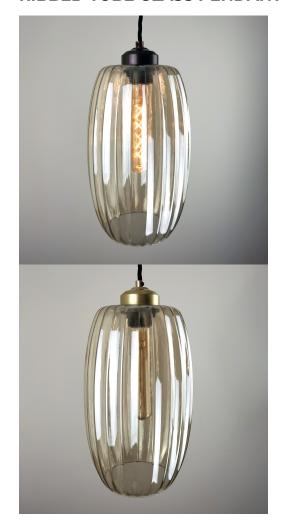

# **RIBBED TUBE GLASS PENDANT**

Part: N/A

Categories: Brochure, Ceiling, Lighting, Pendants, Pendants

#### PRODUCT DESCRIPTION

Ribbed tubular glass shade pendant. Available in five different finishes.

E2 Contract Lighting specialises in the manufacture of bespoke lighting solutions for our clients. If you can't find what you need on our website, contact our <u>Sales Team</u> who will work with you to create your ideal contract lighting solution.

#### **ADDITIONAL INFORMATION**

Diameter (mm) 180

Finish Antique Brass, Bronze, Pewter, Polished

Brass, Satin Brass

**Fitting Height** 

(mm)

330

**Glass** Clear, Opal, Amber