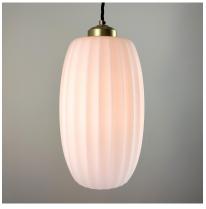

Glass** Clear, Opal, Amber



Lamp Holder E27

No. of Lamp

**Lead Time** 4 Weeks

# **VARIATIONS**

| Part     | Finish         | Glass |
|----------|----------------|-------|
| CL-53267 | Antique Brass  | Clear |
| CL-53272 | Antique Brass  | Opal  |
| CL-53262 | Antique Brass  | Amber |
| CL-53268 | Bronze         | Clear |
| CL-53273 | Bronze         | Opal  |
| CL-53263 | Bronze         | Amber |
| CL-53269 | Pewter         | Clear |
| CL-53274 | Pewter         | Opal  |
| CL-53264 | Pewter         | Amber |
| CL-53270 | Polished Brass | Clear |
| CL-53275 | Polished Brass | Opal  |
| CL-53265 | Polished Brass | Amber |
| CL-53271 | Satin Brass    | Clear |
| CL-53276 | Satin Brass    | Opal  |
| CL-53266 | Satin Brass    | Amber |

# **GALLERY IMAGES**

# E2 Contract Lighting









#### PRODUCT DESCRIPTION

Ribbed tubular glass shade pendant. Available in five different finishes.

E2 Contract Lighting specialises in the manufacture of bespoke lighting solutions for our clients. If you can't find what you need on our website, contact our <u>Sales Team</u> who will work with you to create your ideal contract lighting solution.

Please note that this product is manufactured to order. Our current lead times mean that this product will be out for delivery 4 weeks after payment is confirmed. In the event that you wish to return this item, our made to order products are subject to a minimum 30% return fee. See our <u>Returns</u> page for more details.