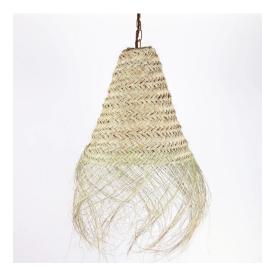

# **RATTAN SHADE PENDANT WITH FRINGING**

Part: N/A

Categories: Ceiling, Lighting, Pendants

### **PRODUCT DESCRIPTION**

Rattan shade pendant with brass fitting and fringing detail. Available in five different sizes.

Small - 300mm diameter 300mm height

Medium - 450mm diameter 400mm height

Large - 580mm diameter 550mm height

X Large - 800mm diameter 700mm height

XX Large - 1000mm diameter 900mm height

E2 Contract Lighting specialises in the manufacture of bespoke lighting solutions for our clients. If you can't find what you need on our website, contact our <u>Sales Team</u> who will work with you to create your ideal contract lighting solution.