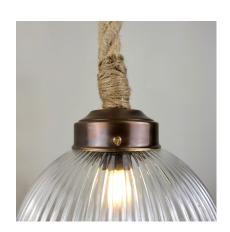

## PRISMATIC GLOBE PENDANT WITH ROPE

Part: N/A

Categories: Brochure, Ceiling, Lighting, Pendants, Pendants

### **ADDITIONAL INFORMATION**

Diameter (mm) 200

Finish Antique Brass, Bronze, Pewter, Polished

Brass, Satin Brass

**Fitting Height** 

(mm)

250

Lamp Holder E27

#### PRODUCT DESCRIPTION

Prismatic glass globe with rope suspension. Available in five different finishes.

E2 Contract Lighting specialises in the manufacture of bespoke lighting solutions for our clients. If you can't find what you need on our website, contact our <u>Sales Team</u> who will work with you to