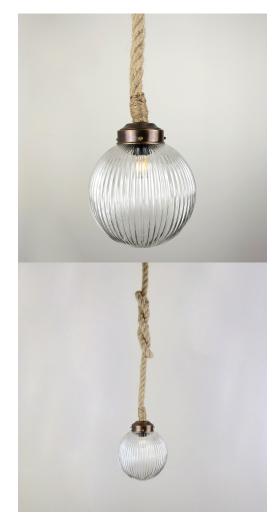

## PRISMATIC GLOBE PENDANT WITH ROPE

Part: N/A

Categories: Brochure, Ceiling, Lighting, Pendants, Pendants

#### PRODUCT DESCRIPTION

Prismatic glass globe with rope suspension. Available in five different finishes.

E2 Contract Lighting specialises in the manufacture of bespoke lighting solutions for our clients. If you can't find what you need on our website, contact our <u>Sales Team</u> who will work with you to