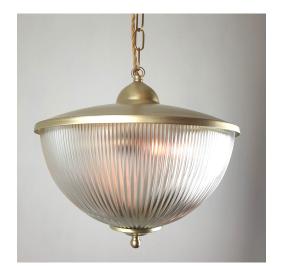

#### PRISMATIC ACORN DOME PENDANT

Part: N/A

Categories: Brochure, Ceiling, Lighting, Pendants, Pendants

# E2 Contract Lighting

Prismatic glass acorn dome pendant. Available in Polished Brass, Satin Brass, Antique Brass, Bronze or Pewter.

E2 Contract Lighting specialises in the manufacture of bespoke lighting solutions for our clients. If you can't find what you need on our website, contact our <u>Sales Team</u> who will work with you to create your ideal contract lighting solution.