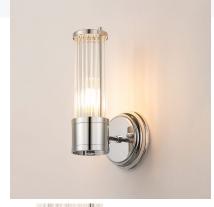

# POLISHED NICKEL & GLASS ROD FLOATING WALL LIGHT (IP44)

Part: CL-52986

Categories: Bathroom, Wall Lights, Wall Lights

**GALLERY IMAGES** 

### **PRODUCT DESCRIPTION**

Colour Finish Polished Nickel

Item Nett Weight (kg) 1.3kg

Width (mm) 130mm Height (mm) 295mm Projection (mm) 155mm

No: of Lamp 1

Lamp Socket E14

Lead Time 4 weeks

Max Wattage Lamp (W) 20W