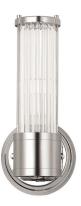

# POLISHED NICKEL & GLASS ROD FLOATING WALL LIGHT (IP44)

Part: CL-52986

Categories: Bathroom, Wall Lights, Wall Lights

**GALLERY IMAGES** 

### **PRODUCT DESCRIPTION**

Colour Finish Polished Nickel

Item Nett Weight (kg) 1.3kg

Width (mm) 130mm Height (mm) 295mm Projection (mm) 155mm

No: of Lamp 1

Lamp Socket E14

Lead Time 4 weeks

Max Wattage Lamp (W) 20W