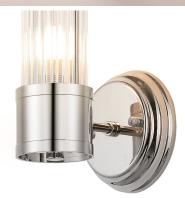

# POLISHED NICKEL & GLASS ROD FLOATING WALL LIGHT (IP44)

Part: CL-52986

Categories: Bathroom, Wall Lights, Wall Lights

**GALLERY IMAGES** 

### **PRODUCT DESCRIPTION**

Colour Finish Polished Nickel

Item Nett Weight (kg) 1.3kg

Width (mm) 130mm Height (mm) 295mm Projection (mm) 155mm

No: of Lamp 1

Lamp Socket E14

Lead Time 4 weeks

Max Wattage Lamp (W) 20W