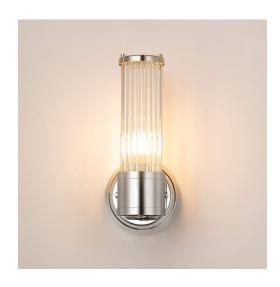

# POLISHED NICKEL & GLASS ROD FLOATING WALL LIGHT (IP44)

Part: CL-52986

Categories: Bathroom, Wall Lights, Wall Lights

**GALLERY IMAGES** 

### **PRODUCT DESCRIPTION**

Colour Finish Polished Nickel

Item Nett Weight (kg) 1.3kg

Width (mm) 130mm Height (mm) 295mm Projection (mm) 155mm

No: of Lamp 1

Lamp Socket E14

Lead Time 4 weeks

Max Wattage Lamp (W) 20W