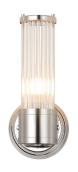

# POLISHED NICKEL & GLASS ROD FLOATING WALL LIGHT (IP44)

Part: CL-52986

Categories: Bathroom, Wall Lights, Wall Lights

**GALLERY IMAGES** 

### **PRODUCT DESCRIPTION**

Colour Finish Polished Nickel

Item Nett Weight (kg) 1.3kg

Width (mm) 130mm Height (mm) 295mm Projection (mm) 155mm

No: of Lamp 1

Lamp Socket E14

Lead Time 4 weeks

Max Wattage Lamp (W) 20W