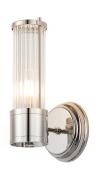

# POLISHED NICKEL & GLASS ROD FLOATING WALL LIGHT (IP44)

Part: CL-52986

Categories: Bathroom, Wall Lights, Wall Lights

**GALLERY IMAGES** 

### **PRODUCT DESCRIPTION**

Colour Finish Polished Nickel

Item Nett Weight (kg) 1.3kg

Width (mm) 130mm Height (mm) 295mm Projection (mm) 155mm

No: of Lamp 1

Lamp Socket E14

Lead Time 4 weeks

Max Wattage Lamp (W) 20W