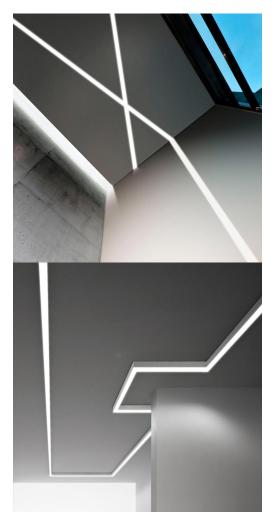

### **COMMERCIAL LED MODULAR RINGS CLB-00584**

Commercial LED Modular Rings system in extruded curved aluminum with 500mm and 1000mm radius. Available in trimless recessed and suspension offering the possibility to create rings or mixed compositions of lines and curves. Light source made of LED module with direct light and version with a dimmable driver. Polyacrylic white painted and ribbed lateral finish. Curved extruded opal polycarbonate diffuser. Ideal for offices, hall, living areas, and large areas.

**Example of Recessed Profile.** 