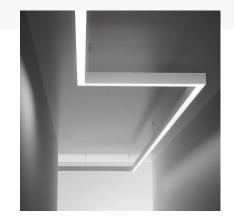

### **COMMERCIAL LED MODULAR RINGS CLB-00584**

Commercial LED Modular Rings system in extruded curved aluminum with 500mm and 1000mm radius. Available in trimless recessed and suspension offering the possibility to create rings or mixed compositions of lines and curves. Light source made of LED module with direct light and version with a dimmable driver. Polyacrylic white painted and ribbed lateral finish. Curved extruded opal polycarbonate diffuser. Ideal for offices, hall, living areas, and large areas.

**Example of Recessed Profile.** 