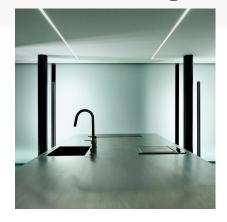

### **COMMERCIAL LED MODULAR RINGS CLB-00584**

Commercial LED Modular Rings system in extruded curved aluminum with 500mm and 1000mm radius. Available in trimless recessed and suspension offering the possibility to create rings or mixed compositions of lines and curves. Light source made of LED module with direct light and version with a dimmable driver. Polyacrylic white painted and ribbed lateral finish. Curved extruded opal polycarbonate diffuser. Ideal for offices, hall, living areas, and large areas.