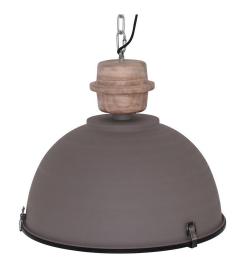

# **MATT GREY & WOOD LARGE PENDANT**

**Part:** CL-35194

Categories: Ceiling, Lighting, Pendants

# **ADDITIONAL INFORMATION**

**Finish** Grey

Diameter (mm) 520

Max Height (mm) 1400

**Fitting Height** 

(mm)

400

**Energy Class** A – E

## PRODUCT DESCRIPTION

Matt grey and wooden large pendant.

E2 Contract Lighting specialises in the manufacture of bespoke lighting solutions for our clients. If you can't find what you need on our website, contact our <u>Sales Team</u> who will work with you to create your ideal contract lighting solution.