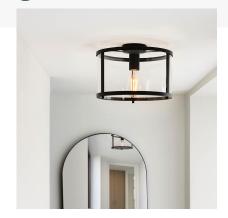

### **PRODUCT DESCRIPTION**

Simple yet stunning flush light in matt black plain and clear glass. Dimmable to create the perfect ambience making the perfect addition to hallway or low ceiling room.

- Matt black finished metalwork
- Clear glass shade
- Dimmable
- Ideal for low ceilings
- Twin with E27 LED filament lamps to complete the look
- 10W LED E27 (bulb not included)
- Proj: 215mm Dia: 310mm
- Class 2
- 2YR Warranty
- Weight: 2 Kg