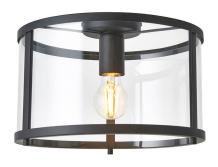

# MATT BLACK FLUSH LANTERN

Category: Flush & Semi Flush

**GALLERY IMAGES** 

### **PRODUCT DESCRIPTION**

Simple yet stunning flush light in matt black plain and clear glass. Dimmable to create the perfect ambience making the perfect addition to hallway or low ceiling room.

- Matt black finished metalwork
- Clear glass shade
- Dimmable
- Ideal for low ceilings
- Twin with E27 LED filament lamps to complete the look
- 10W LED E27 (bulb not included)
- Proj: 215mm Dia: 310mm
- Class 2
- 2YR Warranty
- Weight: 2 Kg