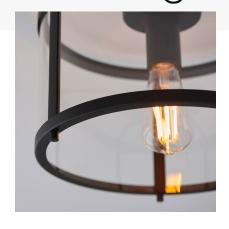

### **PRODUCT DESCRIPTION**

Simple yet stunning flush light in matt black plain and clear glass. Dimmable to create the perfect ambience making the perfect addition to hallway or low ceiling room.

- Matt black finished metalwork
- Clear glass shade
- Dimmable
- Ideal for low ceilings
- Twin with E27 LED filament lamps to complete the look
- 10W LED E27 (bulb not included)
- Proj: 215mm Dia: 310mm
- Class 2
- 2YR Warranty
- Weight: 2 Kg