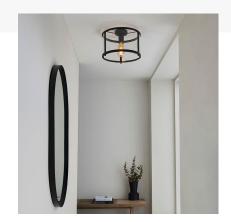

# MATT BLACK FLUSH LANTERN

Category: Flush & Semi Flush

**GALLERY IMAGES** 

### **PRODUCT DESCRIPTION**

Simple yet stunning flush light in matt black plain and clear glass. Dimmable to create the perfect ambience making the perfect addition to hallway or low ceiling room.

- Matt black finished metalwork
- Clear glass shade
- Dimmable
- Ideal for low ceilings
- Twin with E27 LED filament lamps to complete the look
- 10W LED E27 (bulb not included)
- Proj: 215mm Dia: 310mm
- Class 2
- 2YR Warranty
- Weight: 2 Kg