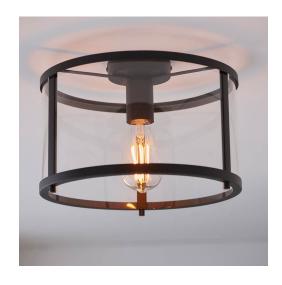

# MATT BLACK FLUSH LANTERN

Category: Flush & Semi Flush

**GALLERY IMAGES** 

### **PRODUCT DESCRIPTION**

Simple yet stunning flush light in matt black plain and clear glass. Dimmable to create the perfect ambience making the perfect addition to hallway or low ceiling room.

- Matt black finished metalwork
- Clear glass shade
- Dimmable
- Ideal for low ceilings
- Twin with E27 LED filament lamps to complete the look
- 10W LED E27 (bulb not included)
- Proj: 215mm Dia: 310mm
- Class 2
- 2YR Warranty
- Weight: 2 Kg