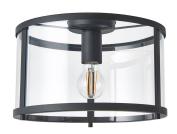

### **PRODUCT DESCRIPTION**

Simple yet stunning flush light in matt black plain and clear glass. Dimmable to create the perfect ambience making the perfect addition to hallway or low ceiling room.

- Matt black finished metalwork
- Clear glass shade
- Dimmable
- Ideal for low ceilings
- Twin with E27 LED filament lamps to complete the look
- 10W LED E27 (bulb not included)
- Proj: 215mm Dia: 310mm
- Class 2
- 2YR Warranty
- Weight: 2 Kg