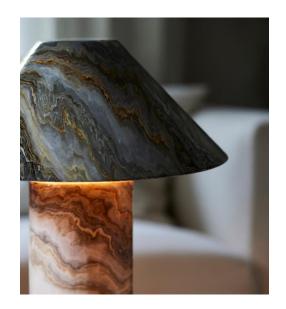

## MARBLE CONE TABLE LAMP

**Part:** CL-60301

Categories: <u>Lighting</u>, <u>Table & Floor</u>, <u>Table Lamps</u>

## **PRODUCT DESCRIPTION**

Marble-patterned table lamp with conical shade.

E2 Contract Lighting specialises in the manufacture of bespoke lighting solutions for our clients. If you can't find what you need on our website, contact our <u>Sales Team</u> who will work with you to create your ideal contract lighting solution.