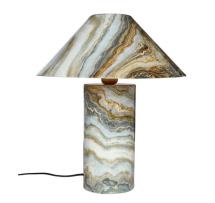

## MARBLE CONE TABLE LAMP

**Part:** CL-60301

Categories: <u>Lighting</u>, <u>Table & Floor</u>, <u>Table Lamps</u>

## **PRODUCT DESCRIPTION**

Marble-patterned table lamp with conical shade.

E2 Contract Lighting specialises in the manufacture of bespoke lighting solutions for our clients. If you can't find what you need on our website, contact our <u>Sales Team</u> who will work with you to create your ideal contract lighting solution.