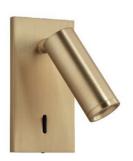

### **VARIATIONS**

|          | Part |             | Finish |
|----------|------|-------------|--------|
| CL-52355 |      | Matt Black  |        |
| CL-52352 |      | Matt Nickel |        |
| CL-52353 |      | Matt Brass  |        |
| CL-52354 |      | Matt White  |        |

#### **PRODUCT DESCRIPTION**

Recessed LED adjustable hotel reading light with switch. Available in four different finishes.

E2 Contract Lighting specialises in the manufacture of bespoke lighting solutions for our clients.