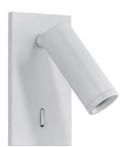

### **VARIATIONS**

|          | Part |             | Finish |
|----------|------|-------------|--------|
| CL-52355 |      | Matt Black  |        |
| CL-52352 |      | Matt Nickel |        |
| CL-52353 |      | Matt Brass  |        |
| CL-52354 |      | Matt White  |        |

#### **PRODUCT DESCRIPTION**

Recessed LED adjustable hotel reading light with switch. Available in four different finishes.

E2 Contract Lighting specialises in the manufacture of bespoke lighting solutions for our clients.