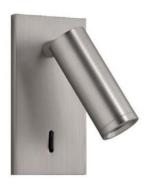

### **VARIATIONS**

|          | Part |             | Finish |
|----------|------|-------------|--------|
| CL-52355 |      | Matt Black  |        |
| CL-52352 |      | Matt Nickel |        |
| CL-52353 |      | Matt Brass  |        |
| CL-52354 |      | Matt White  |        |

#### **PRODUCT DESCRIPTION**

Recessed LED adjustable hotel reading light with switch. Available in four different finishes.

E2 Contract Lighting specialises in the manufacture of bespoke lighting solutions for our clients.