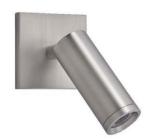

## **VARIATIONS**

|          | Part |             | Finish |
|----------|------|-------------|--------|
| CL-52359 |      | Matt Black  |        |
| CL-52356 |      | Matt Nickel |        |
| CL-52357 |      | Matt Brass  |        |
| CL-52358 |      | Matt White  |        |

#### **PRODUCT DESCRIPTION**

Recessed LED adjustable hotel reading light. Available in four different finishes.

E2 Contract Lighting specialises in the manufacture of bespoke lighting solutions for our clients. If you can't find what you need on our website, contact our <u>Sales Team</u> who will work with you to create your ideal contract lighting solution.