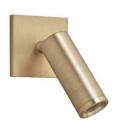

## **VARIATIONS**

|          | Part |             | Finish |
|----------|------|-------------|--------|
| CL-52359 |      | Matt Black  |        |
| CL-52356 |      | Matt Nickel |        |
| CL-52357 |      | Matt Brass  |        |
| CL-52358 |      | Matt White  |        |

#### **PRODUCT DESCRIPTION**

Recessed LED adjustable hotel reading light. Available in four different finishes.

E2 Contract Lighting specialises in the manufacture of bespoke lighting solutions for our clients. If you can't find what you need on our website, contact our <u>Sales Team</u> who will work with you to create your ideal contract lighting solution.