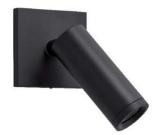

## **VARIATIONS**

|          | Part |             | Finish |
|----------|------|-------------|--------|
| CL-52359 |      | Matt Black  |        |
| CL-52356 |      | Matt Nickel |        |
| CL-52357 |      | Matt Brass  |        |
| CL-52358 |      | Matt White  |        |

#### **PRODUCT DESCRIPTION**

Recessed LED adjustable hotel reading light. Available in four different finishes.

E2 Contract Lighting specialises in the manufacture of bespoke lighting solutions for our clients. If you can't find what you need on our website, contact our <u>Sales Team</u> who will work with you to create your ideal contract lighting solution.