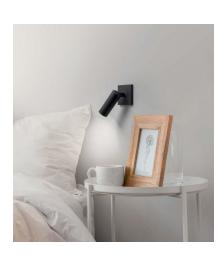

#### LED ADJUSTABLE READING LIGHT

Part: N/A

Categories: Lighting, Wall Lights

#### **PRODUCT DESCRIPTION**

Recessed LED adjustable hotel reading light. Available in four different finishes.

E2 Contract Lighting specialises in the manufacture of bespoke lighting solutions for our clients. If you can't find what you need on our website, contact our <u>Sales Team</u> who will work with you to create your ideal contract lighting solution.