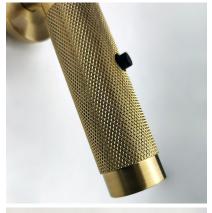

# **PRODUCT DESCRIPTION**

This reading light comes with knurled metal detailing for some added texture and interest. With a fully adjustable head and on/off body switch, this reading light is perfect for bedsides.