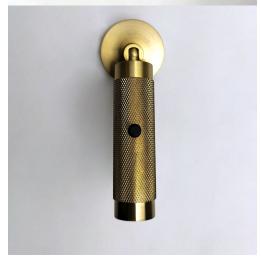

#### **SPECIFICATION SHEET**

# E2Contract Lighting

### KNURLED HOTEL READING LIGHT





**Part:** CL-60931

Categories: Hotel, Lighting, Reading Lights

# **ADDITIONAL INFORMATION**

Diameter (mm) 45

Projection (mm) 110

**Switched** Yes



# **ADDITIONAL INFORMATION**

Diameter (mm) 45

Projection (mm) 110

Switched Yes

#### SPECIFICATION SHEET

# E2 Contract Lighting

### **GALLERY IMAGES**









# **PRODUCT DESCRIPTION**

This reading light comes with knurled metal detailing for some added texture and interest. With a fully adjustable head and on/off body switch, this reading light is perfect for bedsides.

As part of our Hotel range, this contract-level reading light is available in large quantities on shorter lead times. This light is also available in different colours and finishes, so please contact us to discuss what your project needs.

E2 Contract Lighting specialises in the manufacture of bespoke lighting solutions for our clients. If you can't find what you need on our website, contact our <u>Sales Team</u>