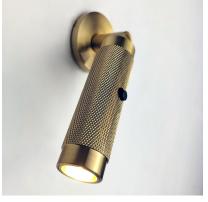

### **GALLERY IMAGES**

# **PRODUCT DESCRIPTION**

This reading light comes with knurled metal detailing for some added texture and interest. With a fully adjustable head and on/off body switch, this reading light is perfect for bedsides.

As part of our Hotel range, this contract-level reading light is available in large quantities on shorter lead times. This light is also available in different colours and finishes, so please contact us to discuss what your project needs.