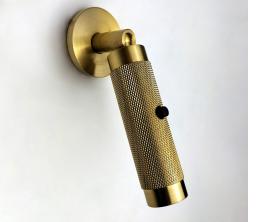

#### **SPECIFICATION SHEET**

# E2Contract Lighting

### KNURLED HOTEL READING LIGHT





**Part:** CL-60931

Categories: Hotel, Lighting, Reading Lights

# **ADDITIONAL INFORMATION**

Diameter (mm) 45

Projection (mm) 110

**Switched** Yes



# **ADDITIONAL INFORMATION**

Diameter (mm) 45

Projection (mm) 110

Switched Yes

#### SPECIFICATION SHEET

# E2 Contract Lighting

### **GALLERY IMAGES**









# **PRODUCT DESCRIPTION**

This reading light comes with knurled metal detailing for some added texture and interest. With a fully adjustable head and on/off body switch, this reading light is perfect for bedsides.

As part of our Hotel range, this contract-level reading light is available in large quantities on shorter lead times. This light is also available in different colours and finishes, so please contact us to discuss what your project needs.

E2 Contract Lighting sp