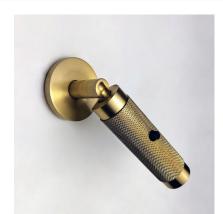

### **GALLERY IMAGES**

# **PRODUCT DESCRIPTION**

This reading light comes with knurled metal detailing for some added texture and interest. With a fully adjustable head and on/off body switch, this reading light is perfect for bedsides.

As part of our Hotel range, this contract-level reading light is available in large quantities on shorter lead times. This light is also available in different colours and finishes, so please contact us to discuss what your project needs.