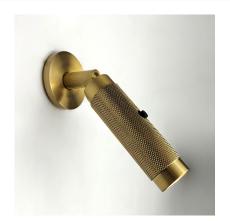

### KNURLED HOTEL READING LIGHT

**Part:** CL-60931

Categories: Hotel, Lighting, Reading Lights

# **PRODUCT DESCRIPTION**

This reading light comes with knurled metal detailing for some added texture and interest. With a fully adjustable head and on/off body switch, this reading light is perfect for bedsides.

As part of our Hotel range, this contract-level reading light is available in large quantities on shorter lead times. This light is also available in different colours and finishes, so please contact us to discuss what your project needs.