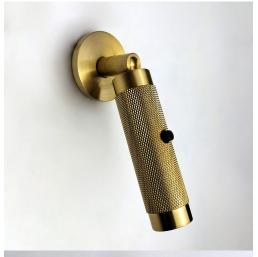

### KNURLED HOTEL READING LIGHT

**Part:** CL-60931

Categories: Hotel, Lighting, Reading Lights

# **PRODUCT DESCRIPTION**

This reading light comes with knurled metal detailing for some added texture and interest. With a fully adjustable head and on/off body switch, this reading light is perfect for bedsides.