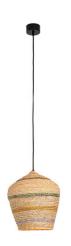

#### **KNITTED WHEAT PENDANT**

**Part:** CL-52487

Categories: Ceiling, Lighting, Pendants

#### **PRODUCT DESCRIPTION**

Knitted wheat pendant with coloured stripes.