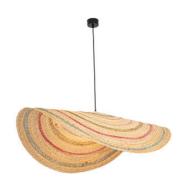

#### **KNITTED WHEAT PENDANT**

Part: CL-52490

Categories: Ceiling, Lighting, Pendants

#### **PRODUCT DESCRIPTION**

Knitted wheat pendant with coloured stripe details.