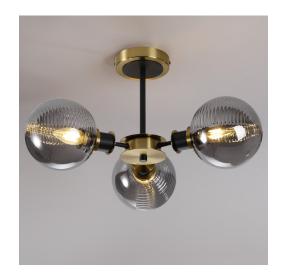

### PRODUCT DESCRIPTION

This IP44 semi-flush ceiling light comes in a brass and satin black dual-tone finish, with three smoked and ribbed glass globes.

E2 Contract Lighting specialises in the manufacture of bespoke lighting solutions for our clients. If you can't find what you need on our website, contact our <u>Sales Team</u> who will work with you to create your ideal contract lighting solution.