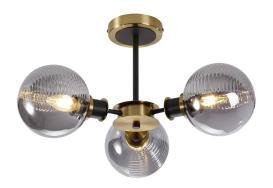

### PRODUCT DESCRIPTION

This IP44 semi-flush ceiling light comes in a brass and satin black dual-tone finish, with three smoked and ribbed glass globes.

E2 Contract Lighting specialises in the manufacture of bespoke lighting solutions for our clients. If you can't find what you need on our website, contact our <u>Sales Team</u> who will work with you to create your ideal contract lighting solution.