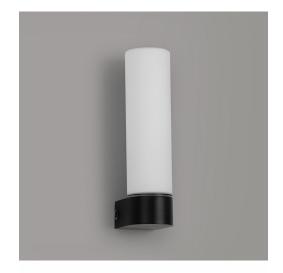

# **IP44 OPAL TUBE WALL LIGHT**

Part: CL-52958

Categories: Bathroom, Lighting

# **PRODUCT DESCRIPTION**

This IP44 rated wall light comes in a satin black finish, with an opal glass tube.

E2 Contract Lighting specialises in the manufacture of bespoke lighting solutions for our clients. If you can't find what you need on our website, contact our <u>Sales Team</u> who will work with you to create your ideal contract lighting solution.