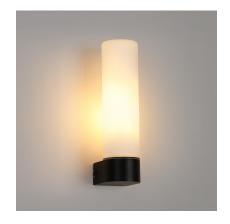

# E2Contract Lighting

# **IP44 OPAL TUBE WALL LIGHT**



Part: CL-52958

Categories: Bathroom, Lighting

# **ADDITIONAL INFORMATION**

Finish Satin Black

Fitting Height (mm)

**Glass** Opal

IP Rating IP44

Lamp Holder E14

No. of Lamp

**Lead Time** 4 Weeks

Projection (mm) 75

Width (mm) 60

#### **ADDITIONAL INFORMATION**

**Finish** Satin Black

Fitting Height (mm) 220

**Glass** Opal

IP Rating IP44

#### **SPECIFICATION SHEET**

# E2 Contract Lighting

Lamp Holder E14

No. of Lamp

**Lead Time** 4 Weeks

Projection (mm) 75

Width (mm) 60

### **GALLERY IMAGES**





# **PRODUCT DESCRIPTION**

This IP44 rated wall light comes in a satin black finish, with an opal glass tube.

E2 Contract Lighting specialises in the manufacture of bespoke lighting solutions for our clients. If you can't find what you need on our website, contact our <u>Sales Team</u> who will work with you to create your ideal contract lighting solution.