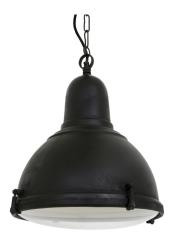

## INDUSTRIAL PENDANT WITH OPAL DOME DIFFUSER

Part: CL-52744

Categories: Ceiling, Lighting, Pendants

# **ADDITIONAL INFORMATION**

Diameter (mm) 330

Finish Antique Black

Fitting Height

(mm)

380

**Item Nett Weight** 

(Kg)

6.5 Kg

Lamp Holder E27

No. of Lamp

**Lead Time** 4 Weeks

## **ADDITIONAL INFORMATION**

Diameter (mm) 330

**Finish** Antique Black

Fitting Height (mm) 380

Item Nett Weight (Kg) 6.5 Kg

Lamp Holder E27

#### **SPECIFICATION SHEET**

No. of Lamp

**Lead Time** 4 Weeks

## **PRODUCT DESCRIPTION**

Antique black industrial pendant with opal dome diffuser.

E2 Contract Lighting specialises in the manufacture of bespoke lighting solutions for our clients. If you can't find what you need on our website, contact our <u>Sales Team</u> who will work with you to create your ideal contract lighting solution.