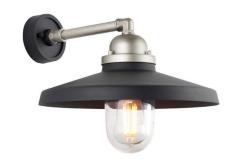

# INDUSTRIAL EXTERIOR WALL LIGHT

Part: CL-52468

Categories: Lighting, Outdoor, Outdoor, Wall Lights, Wall

<u>Lights</u>, <u>Wall Lights</u>, <u>Wall Lights</u>

**Finish** Black & Aged Pewter

Fitting Height

(mm)

300

**Glass** Clear

IP Rating IP44

Lamp Holder E27

No. of Lamp

**Lead Time** 4 Weeks

Projection (mm) 390

**Width (mm)** 340

# **PRODUCT DESCRIPTION**

Black and aged pewter industrial style exterior wall light with clear glass.

E2 Contract Lighting specialises in the manufacture of bespoke lighting solutions for our clients. If you can't find what you need on our website, contact our <u>Sales Team</u> who will work with you to create your ideal contract lighting solution.