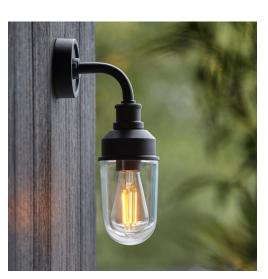

### INDUSTRIAL DROP EXTERIOR WALL LIGHT

Part: CL-52470 Categories: Lighting, Outdoor, Outdoor, Wall Lights, Wall Lights, Wall Lights, Wall Lights

### **ADDITIONAL INFORMATION**

| Finish                 | Matt Black |
|------------------------|------------|
| Fitting Height<br>(mm) | 345        |
| Glass                  | Clear      |
| IP Rating              | IP44       |
| Lamp Holder            | E27        |
| No. of Lamp            | 1          |
| Lead Time              | 4 Weeks    |
| Projection (mm)        | 170        |
| Width (mm)             | 105        |

## **PRODUCT DESCRIPTION**

Textured matt black industrial style exterior drop wall light.

E2 Contract Lighting specialises in the manufacture of bespoke lighting solutions for our clients. If you can't find what you need on our website, contact our <u>Sales Team</u> who will work with you to create your ideal contract lighting solution.