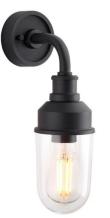

### INDUSTRIAL DROP EXTERIOR WALL LIGHT

Part: CL-52470 Categories: Lighting, Outdoor, Outdoor, Wall Lights, Wall Lights, Wall Lights, Wall Lights

### **ADDITIONAL INFORMATION**

| Finish                 | Matt Black |
|------------------------|------------|
| Fitting Height<br>(mm) | 345        |
| Glass                  | Clear      |
| IP Rating              | IP44       |
| Lamp Holder            | E27        |
| No. of Lamp            | 1          |
| Lead Time              | 4 Weeks    |
| Projection (mm)        | 170        |
| Width (mm)             | 105        |

## **PRODUCT DESCRIPTION**

Textured matt black industrial style exterior drop wall light.

E2 Contract Lighting specialises in the manufacture of bespoke lighting solutions for our clients. If you can't find what you need on our website, contact our <u>Sales Team</u> who will work with you to create your ideal contract lighting solution.