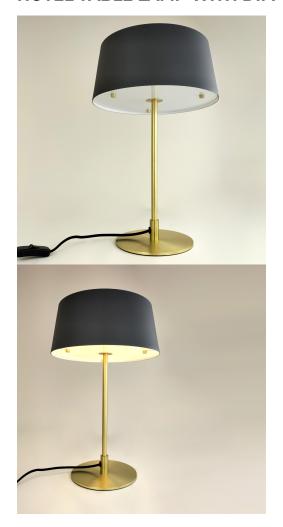

### **HOTEL TABLE LAMP WITH DIFFUSER**

**Part:** CL-53119

Categories: <u>Hotel</u>, <u>Lighting</u>, <u>Table & Floor</u>, <u>Table Lamps</u>, <u>Table</u>

<u>Lamps</u>

### PRODUCT DESCRIPTION

Our contract-grade table lamp is perfect for high-traffic areas, while the opal diffusers offer a cosy glow without any glare. The solid metal base keeps the table lamp from being knocked over and the finish of the metal shade adds colour and texture to your space.

As part of our Hotel range, this contract-level table lamp is available in large quantities on shorter lead times. This lamp is also available in different colours and finishes, so please contact us to discuss what your project needs.