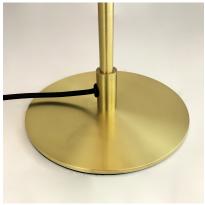

### **HOTEL TABLE LAMP WITH DIFFUSER**

**Part:** CL-53119

Categories: <u>Hotel</u>, <u>Lighting</u>, <u>Table & Floor</u>, <u>Table Lamps</u>, <u>Table</u>

<u>Lamps</u>

### **ADDITIONAL INFORMATION**

Diameter (mm) 290

Fitting Height

(mm)

450

Lamp Holder E14

No. of Lamp 3

### PRODUCT DESCRIPTION

Our contract-grade table lamp is perfect for high-traffic areas, while the opal diffusers offer a cosy glow without any glare. The solid metal base keeps the table lamp from being knocked over and the finish of the metal shade adds colour and texture to your space.