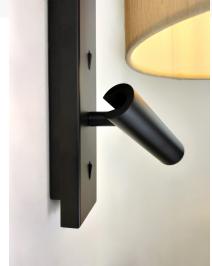

# **HOTEL BEDSIDE READING LIGHT**

Part: CL-53120

Categories: Hotel, Lighting, Reading Lights, Wall Lights, Wall

<u>Lights</u>

**GALLERY IMAGES** 

### PRODUCT DESCRIPTION

With a fully adjustable LED task light head, room light bracket and shade, and independent switches, this reading light is perfect for bedside ambiance.

As part of our Hotel range, this contract-level reading light is available in large quantities on shorter lead times. This light is also available in different colours and finishes and with different shades, so please contact us to discuss what your project needs.