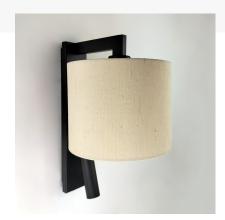

# **HOTEL BEDSIDE READING LIGHT**

Part: CL-53120

Categories: Hotel, Lighting, Reading Lights, Wall Lights, Wall

<u>Lights</u>

**GALLERY IMAGES** 

### PRODUCT DESCRIPTION

With a fully adjustable LED task light head, room light bracket and shade, and independent switches, this reading light is perfect for bedside ambiance.

As part of our Hotel range, this contract-level reading light is available in large quantities on shorter lead times. This light is also available in different colours and finishes and with different shades, so please contact us to discuss what your project needs.