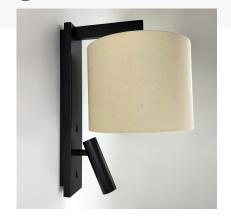

# **HOTEL BEDSIDE READING LIGHT**

Part: CL-53120

Categories: Hotel, Lighting, Reading Lights, Wall Lights, Wall

<u>Lights</u>

**GALLERY IMAGES** 

### PRODUCT DESCRIPTION

With a fully adjustable LED task light head, room light bracket and shade, and independent switches, this reading light is perfect for bedside ambiance.

As part of our Hotel range, this contract-level reading light is available in large quantities on shorter lead times. This light is also available in different colours and finishes and with different shades, so please contact us to discuss what your project needs.