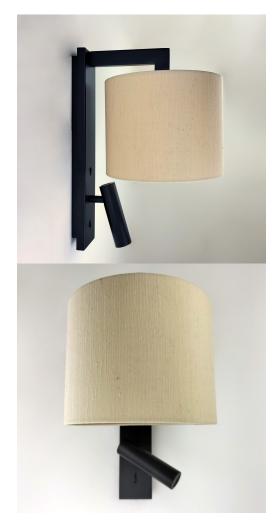

# **HOTEL BEDSIDE READING LIGHT**

Part: CL-53120

Categories: Hotel, Lighting, Reading Lights, Wall Lights, Wall

<u>Lights</u>

**GALLERY IMAGES** 

### PRODUCT DESCRIPTION

With a fully adjustable LED task light head, room light bracket and shade, and independent switches, this reading light is perfect for bedside ambiance.

As part of our Hotel range, this contract-level reading light is available in large quantities on shorter lead times. This light is also available in different colours and finishes and with different shades, so please contact us to discuss what your project needs.