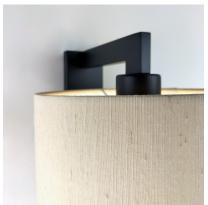

# **HOTEL BEDSIDE READING LIGHT**

Part: CL-53120

Categories: Hotel, Lighting, Reading Lights, Wall Lights, Wall

<u>Lights</u>

**GALLERY IMAGES** 

### PRODUCT DESCRIPTION

With a fully adjustable LED task light head, room light bracket and shade, and independent switches, this reading light is perfect for bedside ambiance.

As part of our Hotel range, this contract-level reading light is available in large quantities on shorter lead times. This light is also available in different colours and finishes and with different shades, so please contact us to discuss what your project needs.