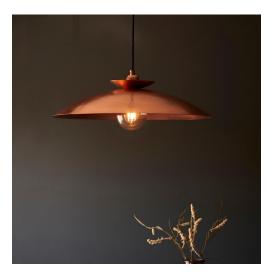

### HAMMERED COPPER DISC PENDANT

Part: CL-52761 Categories: <u>Ceiling</u>, <u>Lighting</u>, <u>Pendants</u>

**GALLERY IMAGES** 

### **PRODUCT DESCRIPTION**

- Hand crafted hammered metal detail
- Copper plated metalwork
- Height adjustable 1.5 metre black fabric cable
- Dimmable
- Twin with E27 lamp to complete the look
- 10W LED E27 (bulb not included)
- H: 300-1690mm Dia: 500mm
- Class 1
- YR Warranty
- Weight: 1.9 Kg