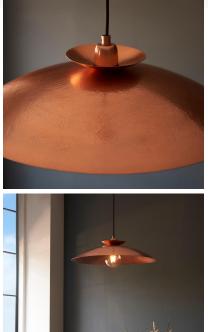

### HAMMERED COPPER DISC PENDANT

Part: CL-52761 Categories: <u>Ceiling</u>, <u>Lighting</u>, <u>Pendants</u>

**GALLERY IMAGES** 

### **PRODUCT DESCRIPTION**

- Hand crafted hammered metal detail
- Copper plated metalwork
- Height adjustable 1.5 metre black fabric cable
- Dimmable
- Twin with E27 lamp to complete the look
- 10W LED E27 (bulb not included)
- H: 300-1690mm Dia: 500mm
- Class 1
- YR Warranty
- Weight: 1.9 Kg