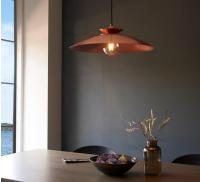

### HAMMERED COPPER DISC PENDANT

Part: CL-52761 Categories: <u>Ceiling</u>, <u>Lighting</u>, <u>Pendants</u>

**GALLERY IMAGES** 

### **PRODUCT DESCRIPTION**

- Hand crafted hammered metal detail
- Copper plated metalwork
- Height adjustable 1.5 metre black fabric cable
- Dimmable
- Twin with E27 lamp to complete the look
- 10W LED E27 (bulb not included)
- H: 300-1690mm Dia: 500mm
- Class 1
- YR Warranty
- Weight: 1.9 Kg