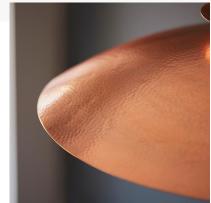

### HAMMERED COPPER DISC PENDANT

Part: CL-52761 Categories: <u>Ceiling</u>, <u>Lighting</u>, <u>Pendants</u>

**GALLERY IMAGES** 

### **PRODUCT DESCRIPTION**

- Hand crafted hammered metal detail
- Copper plated metalwork
- Height adjustable 1.5 metre black fabric cable
- Dimmable
- Twin with E27 lamp to complete the look
- 10W LED E27 (bulb not included)
- H: 300-1690mm Dia: 500mm
- Class 1
- YR Warranty
- Weight: 1.9 Kg