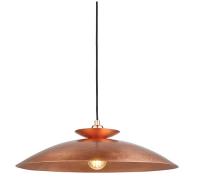

### HAMMERED COPPER DISC PENDANT

Part: CL-52761 Categories: <u>Ceiling</u>, <u>Lighting</u>, <u>Pendants</u>

**GALLERY IMAGES** 

### **PRODUCT DESCRIPTION**

- Hand crafted hammered metal detail
- Copper plated metalwork
- Height adjustable 1.5 metre black fabric cable
- Dimmable
- Twin with E27 lamp to complete the look
- 10W LED E27 (bulb not included)
- H: 300-1690mm Dia: 500mm
- Class 1
- YR Warranty
- Weight: 1.9 Kg