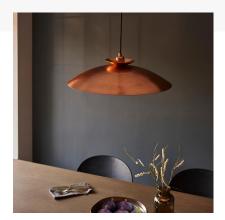

### HAMMERED COPPER DISC PENDANT

Part: CL-52761 Categories: <u>Ceiling</u>, <u>Lighting</u>, <u>Pendants</u>

**GALLERY IMAGES** 

### **PRODUCT DESCRIPTION**

- Hand crafted hammered metal detail
- Copper plated metalwork
- Height adjustable 1.5 metre black fabric cable
- Dimmable
- Twin with E27 lamp to complete the look
- 10W LED E27 (bulb not included)
- H: 300-1690mm Dia: 500mm
- Class 1
- YR Warranty
- Weight: 1.9 Kg