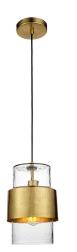

### HAMMERED BRASS & GLASS PENDANT

Part: CL-52763 Categories: <u>Ceiling</u>, <u>Lighting</u>, <u>Pendants</u>

**GALLERY IMAGES** 

### **PRODUCT DESCRIPTION**

- Hand crafted hammered metal detail
- Brass plated metalwork
- Clear textured recycled glass shade
- Height adjustable 1.2 metre black fabric cable
- Dimmable
- Compatible with E27 LED lamps
- 10W LED E27 (bulb not included)
- H: 450-1525mm Dia: 195mm
- Class 1
- 2YR Warranty
- Weight: 2 Kg