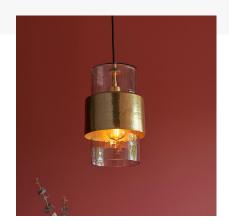

### HAMMERED BRASS & GLASS PENDANT

Part: CL-52763 Categories: <u>Ceiling</u>, <u>Lighting</u>, <u>Pendants</u>

**GALLERY IMAGES** 

### **PRODUCT DESCRIPTION**

- Hand crafted hammered metal detail
- Brass plated metalwork
- Clear textured recycled glass shade
- Height adjustable 1.2 metre black fabric cable
- Dimmable
- Compatible with E27 LED lamps
- 10W LED E27 (bulb not included)
- H: 450-1525mm Dia: 195mm
- Class 1
- 2YR Warranty
- Weight: 2 Kg