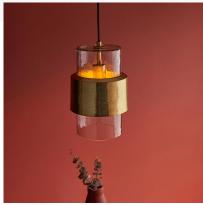

### HAMMERED BRASS & GLASS PENDANT

Part: CL-52763 Categories: <u>Ceiling</u>, <u>Lighting</u>, <u>Pendants</u>

**GALLERY IMAGES** 

### **PRODUCT DESCRIPTION**

- Hand crafted hammered metal detail
- Brass plated metalwork
- Clear textured recycled glass shade
- Height adjustable 1.2 metre black fabric cable
- Dimmable
- Compatible with E27 LED lamps
- 10W LED E27 (bulb not included)
- H: 450-1525mm Dia: 195mm
- Class 1
- 2YR Warranty
- Weight: 2 Kg