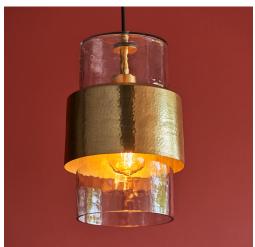

### HAMMERED BRASS & GLASS PENDANT

Part: CL-52763 Categories: <u>Ceiling</u>, <u>Lighting</u>, <u>Pendants</u>

**GALLERY IMAGES** 

### **PRODUCT DESCRIPTION**

- Hand crafted hammered metal detail
- Brass plated metalwork
- Clear textured recycled glass shade
- Height adjustable 1.2 metre black fabric cable
- Dimmable
- Compatible with E27 LED lamps
- 10W LED E27 (bulb not included)
- H: 450-1525mm Dia: 195mm
- Class 1
- 2YR Warranty
- Weight: 2 Kg