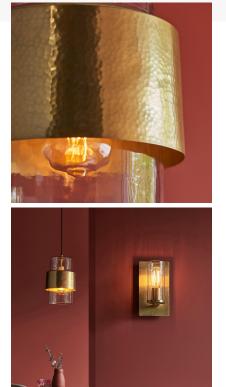

### HAMMERED BRASS & GLASS PENDANT

Part: CL-52763 Categories: <u>Ceiling</u>, <u>Lighting</u>, <u>Pendants</u>

**GALLERY IMAGES** 

### **PRODUCT DESCRIPTION**

- Hand crafted hammered metal detail
- Brass plated metalwork
- Clear textured recycled glass shade
- Height adjustable 1.2 metre black fabric cable
- Dimmable
- Compatible with E27 LED lamps
- 10W LED E27 (bulb not included)
- H: 450-1525mm Dia: 195mm
- Class 1
- 2YR Warranty
- Weight: 2 Kg