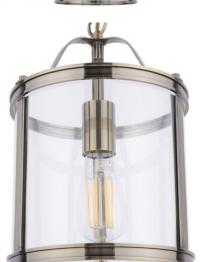

### **SPECIFICATION SHEET**

# E2Contract Lighting

## **GLASS LANTERN PENDANT**





Part: CL-52557

Categories: Ceiling, Lighting, Pendants

# **ADDITIONAL INFORMATION**

Fitting Height (mm)

Item Nett Weight (Kg) 2.5 Kg

Lamp Holder E27

No. of Lamp

**Lead Time** 4 Weeks

Diameter (mm) 230

Max Height (mm) 1400

## **ADDITIONAL INFORMATION**

Fitting Height (mm) 350

Item Nett Weight (Kg) 2.5 Kg

Lamp Holder E27

No. of Lamp

### **SPECIFICATION SHEET**

# E2Contract Lighting

**Lead Time** 4 Weeks

Diameter (mm) 230

Max Height (mm) 1400

# **GALLERY IMAGES**



### PRODUCT DESCRIPTION

Lantern style glass pendant in antique brass.

E2 Contract Lighting specialises in the manufacture of bespoke lighting solutions for our clients. If you can't find what you need on our website, contact our <u>Sales Team</u> who will work with you to create your ideal contract lighting