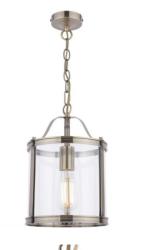

## **GLASS LANTERN PENDANT**

Part: CL-52557

Categories: Ceiling, Lighting, Pendants

### PRODUCT DESCRIPTION

Lantern style glass pendant in antique brass.

E2 Contract Lighting specialises in the manufacture of bespoke lighting solutions for our clients. If you can't find what you need on our website, contact our <u>Sales Team</u> who will work with you to create your ideal contract lighting solution.