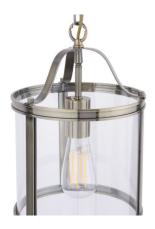

### **SPECIFICATION SHEET**

# E2Contract Lighting

## **GLASS LANTERN PENDANT**





Part: CL-52557

Categories: Ceiling, Lighting, Pendants

# **ADDITIONAL INFORMATION**

Fitting Height (mm)

Item Nett Weight (Kg) 2.5 Kg

Lamp Holder E27

No. of Lamp

**Lead Time** 4 Weeks

Diameter (mm) 230

Max Height (mm) 1400

## **ADDITIONAL INFORMATION**

Fitting Height (mm) 350

Item Nett Weight (Kg) 2.5 Kg

Lamp Holder E27

No. of Lamp

### **SPECIFICATION SHEET**

# E2Contract Lighting

**Lead Time** 4 Weeks

Diameter (mm) 230

Max Height (mm) 1400

# **GALLERY IMAGES**



### PRODUCT DESCRIPTION

Lantern style glass pendant in antique brass.

E2 Contract Lighting specialises in the manufacture of bespoke lighting solutions for our clients. If you can't find what you need on our website, contact our <u>Sales Team</u> who will work with you to create your ideal contract lighting solution.