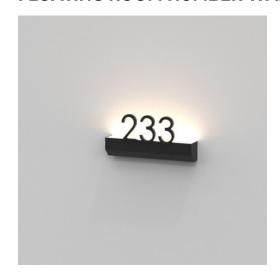

#### FLOATING ROOM NUMBER WALL LIGHT

Part: CL-52378

Categories: Lighting, Wall Lights, Wall Lights

# **PRODUCT DESCRIPTION**

These illuminated room number wall lights come in a variety of colours and finishes, with different colour temperature options and aluminium metalwork. Please contact us so that we can build a bespoke quote for you based on your project.