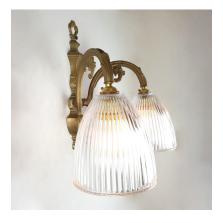

### DOUBLE ARM WALL LIGHT WITH LARGE PRISMATIC CONE

Part: N/A Categories: Brochure, Lighting, Wall Lights, Wall Lights, Wall Lights, Wall Lights

### **PRODUCT DESCRIPTION**

Double arm brass wall light with large prismatic glass cone. Available in Raw Brass, Satin Brass, Antique Brass, Bronze or Pewter.