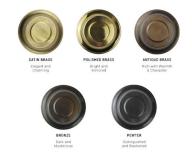

### VARIATIONS

| Part     |               | Finish |
|----------|---------------|--------|
| CL-51570 | Antique Brass |        |
| CL-51571 | Bronze        |        |
| CL-51572 | Pewter        |        |
| CL-51568 | Raw Brass     |        |
| CL-51569 | Satin Brass   |        |