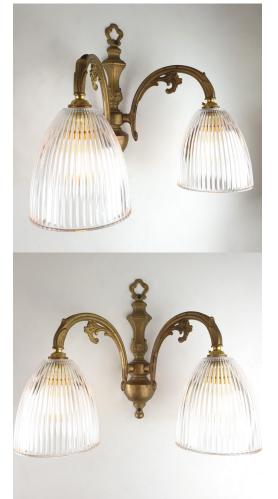

### DOUBLE ARM WALL LIGHT WITH LARGE PRISMATIC CONE

Part: N/A Categories: Brochure, Lighting, Wall Lights, Wall Lights, Wall Lights, Wall Lights

### **PRODUCT DESCRIPTION**

Double arm brass wall light with large prismatic glass cone. Available in Raw Brass, Satin Brass, Antique Brass, Bronze or Pewter.