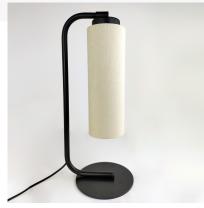

#### **CURVED HOTEL TABLE LAMP**

Part: CL-53126 Categories: <u>Hotel</u>, <u>Lighting</u>, <u>Table & Floor</u>, <u>Table Lamps</u>, <u>Table</u> <u>Lamps</u>

**GALLERY IMAGES** 

### $E2^{\rm Contract}_{\rm Lighting}$

This minimalist metalwork combined with customisable shade options ensures that these table lamps work in any space. Matching floor lamps are also available for this range.

As part of our Hotel range, this contract-level reading light is available in large quantities on shorter lead times. This light is also available in different colours and finishes and with different shades, so please contact us to discuss what your project needs.