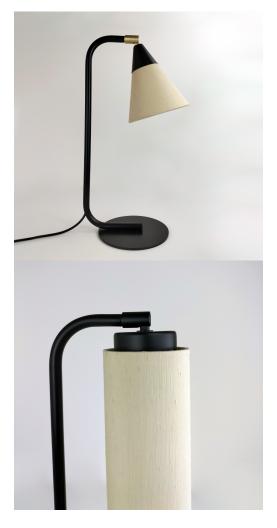

#### **CURVED HOTEL TABLE LAMP**

Part: CL-53126 Categories: <u>Hotel</u>, <u>Lighting</u>, <u>Table & Floor</u>, <u>Table Lamps</u>, <u>Table</u> <u>Lamps</u>

**GALLERY IMAGES** 

### $E2^{\rm Contract}_{\rm Lighting}$

This minimalist metalwork combined with customisable shade options ensures that these table lamps work in any space. Matching floor lamps are also available for this range.

As part of our Hotel range, this contract-level reading light is available in large quantities on shorter lead times. This light is also available in different colours and finishes and with different shades, so please contact us to discuss what your project needs.