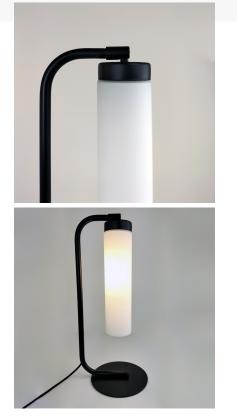

#### **CURVED HOTEL TABLE LAMP**

Part: CL-53126 Categories: <u>Hotel</u>, <u>Lighting</u>, <u>Table & Floor</u>, <u>Table Lamps</u>, <u>Table</u> <u>Lamps</u>

**GALLERY IMAGES** 

### $E2^{\rm Contract}_{\rm Lighting}$

This minimalist metalwork combined with customisable shade options ensures that these table lamps work in any space. Matching floor lamps are also available for this range.

As part of our Hotel range, this contract-level reading light is available in large quantities on shorter lead times. This light is also available in different colours and finishes and with different shades, so please contact us to discuss what your project needs.