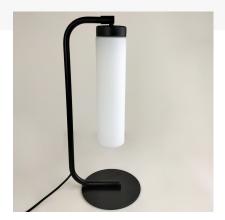

#### **CURVED HOTEL TABLE LAMP**

Part: CL-53126 Categories: <u>Hotel</u>, <u>Lighting</u>, <u>Table & Floor</u>, <u>Table Lamps</u>, <u>Table</u> <u>Lamps</u>

**GALLERY IMAGES** 

### $E2^{\rm Contract}_{\rm Lighting}$

This minimalist metalwork combined with customisable shade options ensures that these table lamps work in any space. Matching floor lamps are also available for this range.

As part of our Hotel range, this contract-level reading light is available in large quantities on shorter lead times. This light is also available in different colours and finishes and with different shades, so please contact us to discuss what your project needs.