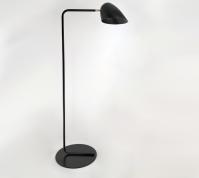

#### CURVED HOTEL FLOOR LAMP

Part: CL-53125 Categories: <u>Floor Lamps</u>, <u>Hotel</u>, <u>Lighting</u>

**GALLERY IMAGES** 

### **PRODUCT DESCRIPTION**

This minimalist metalwork combined with customisable shade options ensures that these floor lamps work in any space. Matching table lamps are also available for this range.

As part of our Hotel range, this contract-level reading light is available in large quantities on shorter lead times. This light is also available in different colours and finishes and with different shades, so please contact us to discuss what your project needs.