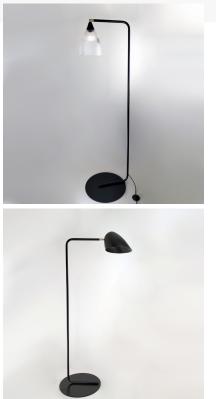

#### CURVED HOTEL FLOOR LAMP

Part: CL-53125 Categories: <u>Floor Lamps</u>, <u>Hotel</u>, <u>Lighting</u>

**GALLERY IMAGES** 

### **PRODUCT DESCRIPTION**

This minimalist metalwork combined with customisable shade options ensures that these floor lamps work in any space. Matching table lamps are also available for this range.

As part of our Hotel range, this contract-level reading light is available in large quantities on shorter lead times. This light is also available in different colours and finishes and with different shades, so please contact us to discuss what your project needs.