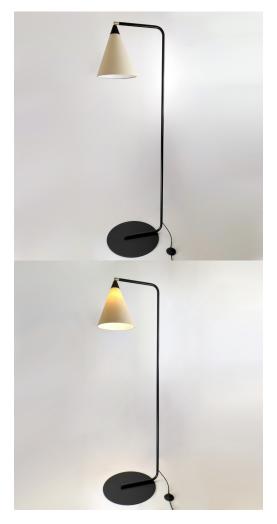

#### CURVED HOTEL FLOOR LAMP

Part: CL-53125 Categories: <u>Floor Lamps</u>, <u>Hotel</u>, <u>Lighting</u>

**GALLERY IMAGES** 

### **PRODUCT DESCRIPTION**

This minimalist metalwork combined with customisable shade options ensures that these floor lamps work in any space. Matching table lamps are also available for this range.

As part of our Hotel range, this contract-level reading light is available in large quantities on shorter lead times. This light is also available in different colours and finishes and with different shades, so please contact us to discuss what your project needs.