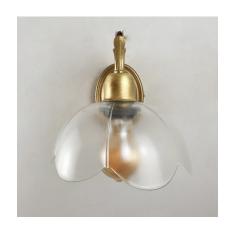

## **GALLERY IMAGES**

# **PRODUCT DESCRIPTION**

Single arm brass wall light with flower glass shade. Available in Raw Brass, Satin Brass, Antique Brass, Bronze or Pewter.