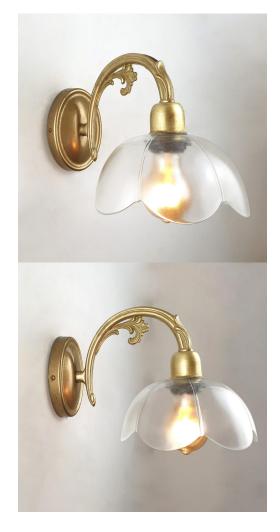

## **BRASS WALL LIGHT WITH FLOWER SHADE**

Part: N/A

Categories: Brochure, Lighting, Wall Lights, Wall Lights, Wall

<u>Lights</u>

# **PRODUCT DESCRIPTION**

Single arm brass wall light with flower glass shade. Available in Raw Brass, Satin Brass, Antique Brass, Bronze or Pewter.