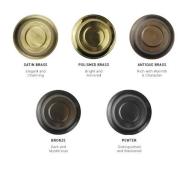

## **ADDITIONAL INFORMATION**

Finish Antique Brass, Bronze, Pewter, Raw

Brass, Satin Brass

Lamp Holder E27

No. of Lamp

**Lead Time** 4 Weeks

Projection (mm) 270

**Fitting Height** 

## **ADDITIONAL INFORMATION**

**Finish** Antique Brass, Bronze, Pewter, Raw Brass, Satin Brass

Lamp Holder E27

No. of Lamp

**Lead Time** 4 Weeks

Projection (mm) 270

Fitting Height (mm) 230

**Width (mm)** 230

## **VARIATIONS**

| Part     | Finish        |
|----------|---------------|
| CL-51430 | Antique Brass |
| CL-51431 | Bronze        |
| CL-51432 | Pewter        |
| CL-51428 | Raw Brass     |
| CL-51429 | Satin Brass   |