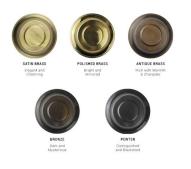

### **ADDITIONAL INFORMATION**

| Finish                 | Antique Brass, Bronze, Pewter, Polished<br>Brass, Satin Brass |
|------------------------|---------------------------------------------------------------|
| Fitting Height<br>(mm) | 230                                                           |
| Width (mm)             | 65                                                            |
| Projection (mm)        | 180                                                           |
| No. of Lamp            | 1                                                             |
| Lamp Holder            | E27                                                           |
| Input Voltage (V)      | 220-240 V, 50/60 Hz                                           |
| IP Rating              | IP20                                                          |
| CE                     | Yes                                                           |
| Lead Time              | 4 Weeks                                                       |

### ADDITIONAL INFORMATION

Finish

Antique Brass, Bronze, Pewter, Polished Brass, Satin Brass

### VARIATIONS

| Part     |                | Finish |
|----------|----------------|--------|
| CL-44777 | Satin Brass    |        |
| CL-44776 | Polished Brass |        |
| CL-44773 | Antique Brass  |        |
| CL-44774 | Bronze         |        |
| CL-44775 | Pewter         |        |

### **PRODUCT DESCRIPTION**

Brass wall light with exposed flex and bulb. Available in Polished Brass, Satin Brass, Antique Brass, Bronze or Pewter.

E2 Contract Lighting specialises in the manufacture of bespoke lighting solutions for our clients. If you can't find what you need on our website, contact our <u>Sales Team</u> who will work with you to create your ideal contract lighting solution.