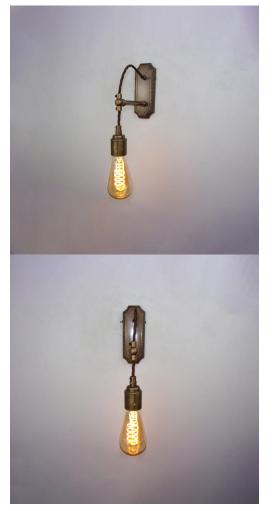

### TRADITIONAL BRASS WALL LIGHT WITH EXPOSED FLEX

Part: N/A Categories: Brochure, Lighting, Wall Lights, Wall Lights, Wall Lights Tag: Brass Lighting

### **PRODUCT DESCRIPTION**

Brass wall light with exposed flex and bulb. Available in Polished Brass, Satin Brass, Antique Brass, Bronze or Pewter.

E2 Contract Lighting specialises in the manufacture of bespoke lighting solutions for our clients. If you can't find what you need on our website, contact our <u>Sales Team</u> who will work with you to create your ideal contract lighting solution.