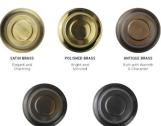

## **ADDITIONAL INFORMATION**

Diameter (mm) 300

Finish Antique Brass, Bronze, Pewter, Polished

Brass, Satin Brass

**Fitting Height** 

(mm)

290

Lamp Holder E27

#### **ADDITIONAL INFORMATION**

Diameter (mm) 300

**Finish** Antique Brass, Bronze, Pewter, Polished Brass, Satin Brass

Fitting Height (mm) 290

Lamp Holder E27

No. of Lamp

**Lead Time** 

4 Weeks

#### **VARIATIONS**

Part **Finish** 

CL-52510 **Antique Brass** 

CL-52513 Bronze

CL-52514 Pewter

Polished Brass

CL-52511 Satin Brass