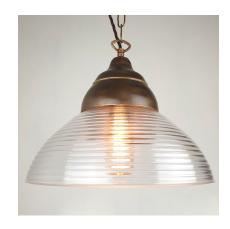

#### **GALLERY IMAGES**

### **BRASS DOME PENDANT WITH PRISMATIC GLASS**

Part: N/A

Categories: Brochure, Lighting, Pendants

## E2 Contract Lighting

Bespoke brass dome pendant with prismatic glass shade. Available in five different finishes.

E2 Contract Lighting specialises in the manufacture of bespoke lighting solutions for our clients. If you can't find what you need on our website, contact our <u>Sales Team</u> who will work with you to create your ideal contract lighting solution.