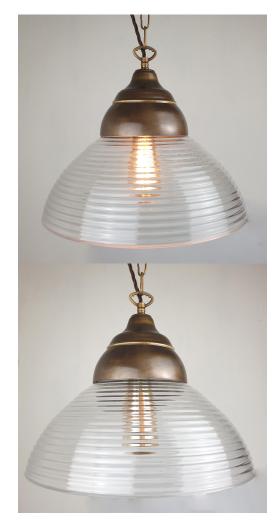

### **BRASS DOME PENDANT WITH PRISMATIC GLASS**

Part: N/A

Categories: Brochure, Lighting, Pendants

## E2 Contract Lighting

Bespoke brass dome pendant with prismatic glass shade. Available in five different finishes.

E2 Contract Lighting specialises in the manufacture of bespoke lighting solutions for our clients. If you can't find what you need on our website, contact our <u>Sales Team</u> who will work with you to create your ideal contract lighting solution.