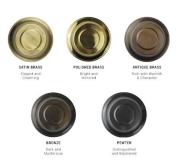

### **ADDITIONAL INFORMATION**

| Finish                 | Antique Brass, Bronze, Pewter, Polished<br>Brass, Satin Brass |
|------------------------|---------------------------------------------------------------|
| Lamp Holder            | E27                                                           |
| No. of Lamp            | 1                                                             |
| Lead Time              | 4 Weeks                                                       |
| Diameter (mm)          | 140                                                           |
| Fitting Height<br>(mm) | 250                                                           |

### **ADDITIONAL INFORMATION**

| Finish      | Antique Brass, Bronze, Pewter, Polished Brass, Satin Brass |
|-------------|------------------------------------------------------------|
| Lamp Holder | E27                                                        |
| No. of Lamp | 1                                                          |
| Lead Time   | 4 Weeks                                                    |

### VARIATIONS

| Part     | Finish         |
|----------|----------------|
| CL-51811 | Antique Brass  |
| CL-51812 | Bronze         |
| CL-51813 | Pewter         |
| CL-51809 | Polished Brass |
| CL-51810 | Satin Brass    |

## $E2^{Contract}$ Lighting

Brass dome pendant with opal ribbed glass shade. Available in Polished Brass, Satin Brass, Antique Brass, Bronze or Pewter.

E2 Contract Lighting specialises in the manufacture of bespoke lighting solutions for our clients. If you can't find what you need on our website, contact our <u>Sales Team</u> who will work with you to create your ideal contract lighting solution.