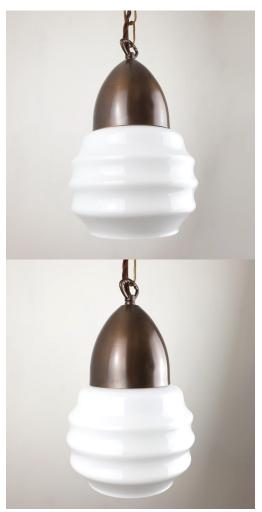

### **BRASS DOME PENDANT WITH OPAL RIBBED GLASS**

**Part:** N/A **Categories:** <u>Brochure, Ceiling, Lighting, Pendants, Pendants</u>

## $E2^{Contract}$ Lighting

Brass dome pendant with opal ribbed glass shade. Available in Polished Brass, Satin Brass, Antique Brass, Bronze or Pewter.

E2 Contract Lighting specialises in the manufacture of bespoke lighting solutions for our clients. If you can't find what you need on our website, contact our <u>Sales Team</u> who will work with you to create your ideal contract lighting solution.