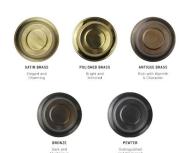

# **ADDITIONAL INFORMATION**

Finish Antique Brass, Bronze, Pewter, Polished

Brass, Satin Brass

Lamp Holder E27

No. of Lamp

**Lead Time** 4 Weeks

Diameter (mm) 210

Fitting Height

(mm)

250

# **ADDITIONAL INFORMATION**

**Finish** Antique Brass, Bronze, Pewter, Polished Brass, Satin Brass

Lamp Holder E27

No. of Lamp

**Lead Time** 4 Weeks

Diameter (mm) 210

Fitting Height (mm) 250

#### **VARIATIONS**

Part Finish

CL-51801 Antique Brass

CL-51802 Bronze

CL-51803 Pewter

CL-51799 Polished Brass

CL-51800 Satin Brass