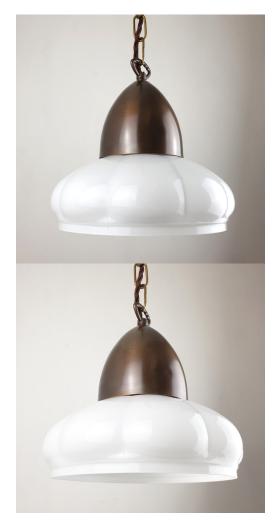

# **BRASS DOME PENDANT WITH OPAL FLOWER GLASS**

Part: N/A

Categories: Brochure, Ceiling, Lighting, Pendants, Pendants

# E2 Contract Lighting

Brass dome pendant with opal flower glass shade. Available in Polished Brass, Satin Brass, Antique Brass, Bronze or Pewter.

E2 Contract Lighting specialises in the manufacture of bespoke lighting solutions for our clients. If you can't find what you need on our website, contact our <u>Sales Team</u> who will work with you to create your ideal contract lighting solution.