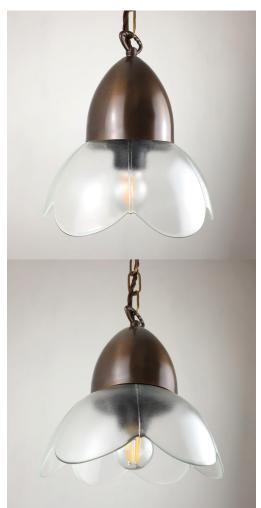

#### **BRASS DOME PENDANT WITH FLOWER GLASS**

Part: N/A Categories: <u>Brochure</u>, <u>Ceiling</u>, <u>Lighting</u>, <u>Pendants</u>, <u>Pendants</u>

## $E2^{Contract}$ Lighting

Brass dome pendant with flower glass shade. Available in Polished Brass, Satin Brass, Antique Brass, Bronze or Pewter.

E2 Contract Lighting specialises in the manufacture of bespoke lighting solutions for our clients. If you can't find what you need on our website, contact our <u>Sales Team</u> who will work with you to create your ideal contract lighting solution.