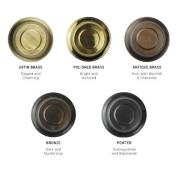

#### **ADDITIONAL INFORMATION**

| Finish                 | Antique Brass, Bronze, Pewter, Polished<br>Brass, Satin Brass |
|------------------------|---------------------------------------------------------------|
| Lamp Holder            | E27                                                           |
| No. of Lamp            | 1                                                             |
| Lead Time              | 4 Weeks                                                       |
| Diameter (mm)          | 180                                                           |
| Fitting Height<br>(mm) | 220                                                           |

#### VARIATIONS

|          | Part |                | Finish |
|----------|------|----------------|--------|
| CL-51806 |      | Antique Brass  |        |
| CL-51807 |      | Bronze         |        |
| CL-51808 |      | Pewter         |        |
| CL-51804 |      | Polished Brass |        |
| CL-51805 |      | Satin Brass    |        |