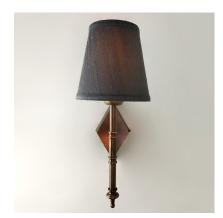

### PRODUCT DESCRIPTION

Art deco style brass diamond single wall light. Available in five different finishes. Also available in a double arm style.

This product comes as the frame only, with the shade not included. For shade options and costs, please contact us directly.