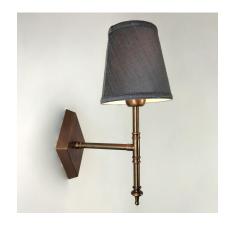

### PRODUCT DESCRIPTION

Art deco style brass diamond single wall light. Available in five different finishes. Also available in a double arm style.

This product comes as the frame only, with the shade not included. For shade options and costs, please contact us directly.