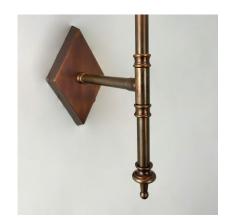

### PRODUCT DESCRIPTION

Art deco style brass diamond single wall light. Available in five different finishes. Also available in a double arm style.

This product comes as the frame only, with the shade not included. For shade options and costs, please contact us directly.