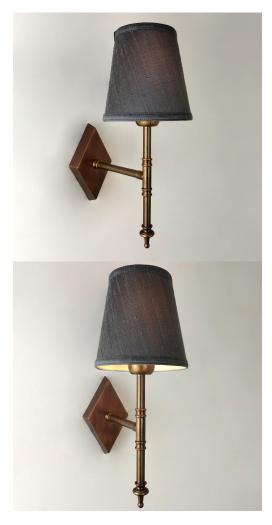

### PRODUCT DESCRIPTION

Art deco style brass diamond single wall light. Available in five different finishes. Also available in a double arm style.

This product comes as the frame only, with the shade not included. For shade options and costs, please contact us directly.