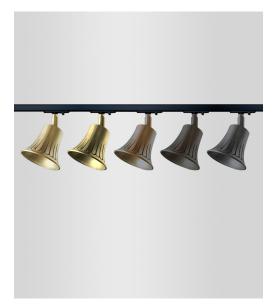

# BRASS DECORATIVE FLUTE TRACK SPOTLIGHT (TRACK NOT INCLUDED)

Part: N/A

Categories: Brochure, Lighting, Spotlights, Track Spotlights

#### PRODUCT DESCRIPTION

Brass decorative flute track spotlight. Available in Antique Brass, Polished Brass, Satin Brass, Pewter or Bronze.

E2 Contract Lighting specialises in the manufacture of bespoke lighting solutions for our clients. If you can't find what you need on our website, contact our <u>Sales Team</u> who will work with you to create your ideal contract lighting solution.

## **VARIATIONS**

| Part     | Finish         |  |
|----------|----------------|--|
| CL-50391 | Polished Brass |  |
| CL-50392 | Antique Brass  |  |
| CL-50393 | Bronze         |  |
| CL-50394 | Pewter         |  |
| CL-50390 | Satin Brass    |  |