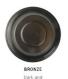

## **VARIATIONS**

| Part     | Finish         |  |
|----------|----------------|--|
| CL-50391 | Polished Brass |  |
| CL-50392 | Antique Brass  |  |
| CL-50393 | Bronze         |  |
| CL-50394 | Pewter         |  |
| CL-50390 | Satin Brass    |  |

#### PRODUCT DESCRIPTION

Brass decorative flute track spotlight. Available in Antique Brass, Polished Brass, Satin Brass, Pewter or Bronze.

E2 Contract Lighting specialises in the manufacture of bespoke lighting solutions for our clients. If you can't find what you need on our website, contact our <u>Sales Team</u> who will work with you to create your ideal contract lighting solution.