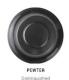

## **VARIATIONS**

| Part     | Finish         |  |
|----------|----------------|--|
| CL-50391 | Polished Brass |  |
| CL-50392 | Antique Brass  |  |
| CL-50393 | Bronze         |  |
| CL-50394 | Pewter         |  |
| CL-50390 | Satin Brass    |  |

#### PRODUCT DESCRIPTION

Brass decorative flute track spotlight. Available in Antique Brass, Polished Brass, Satin Brass, Pewter or Bronze.

E2 Contract Lighting specialises in the manufacture of bespoke lighting solutions for our clients. If you can't find what you need on our website, contact our <u>Sales Team</u> who will work with you to create your ideal contract lighting solution.