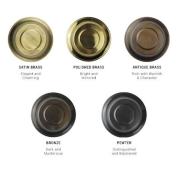

#### **ADDITIONAL INFORMATION**

| Finish                 | Antique Brass, Bronze, Pewter, Polished<br>Brass, Satin Brass |
|------------------------|---------------------------------------------------------------|
| Lamp Holder            | GU10                                                          |
| No. of Lamp            | 1                                                             |
| Lead Time              | 4 Weeks                                                       |
| Diameter (mm)          | 300                                                           |
| Fitting Height<br>(mm) | 300                                                           |

### VARIATIONS

| I        | Part |                | Finish |
|----------|------|----------------|--------|
| CL-51746 |      | Antique Brass  |        |
| CL-51747 |      | Bronze         |        |
| CL-51748 |      | Pewter         |        |
| CL-51744 |      | Polished Brass |        |
| CL-51745 |      | Satin Brass    |        |