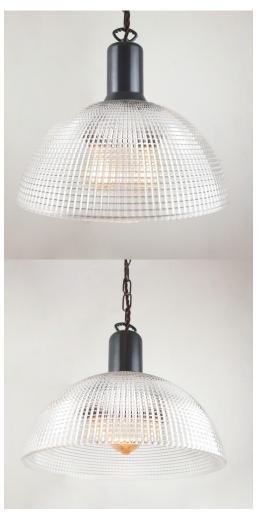

#### **BRASS CYLINDER PENDANT WITH HOLOPHANE DOME**

Part: N/A Categories: <u>Brochure</u>, <u>Ceiling</u>, <u>Lighting</u>, <u>Pendants</u>, <u>Pendants</u>

## $E2^{Contract}$ Lighting

Brass cylinder pendant with prismatic glass dome. Available in Polished Brass, Satin Brass, Antique Brass, Bronze or Pewter.

E2 Contract Lighting specialises in the manufacture of bespoke lighting solutions for our clients. If you can't find what you need on our website, contact our <u>Sales Team</u> who will work with you to create your ideal contract lighting solution.