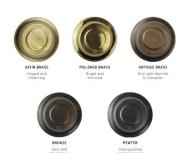

#### **VARIATIONS**

| Part | Finish |
|------|--------|
|------|--------|

CL-51791 Antique Brass

CL-51792 Bronze

CL-51793 Pewter

CL-51789 Polished Brass

CL-51790 Satin Brass