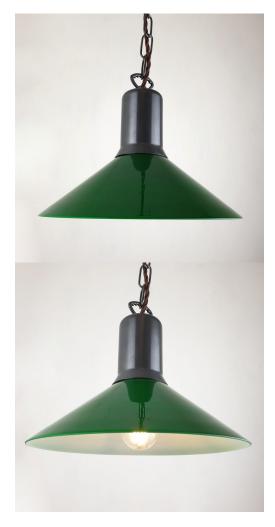

## **BRASS CYLINDER PENDANT WITH GREEN SHADE**

Part: N/A

Categories: Brochure, Ceiling, Lighting, Pendants, Pendants

## **PRODUCT DESCRIPTION**

Brass cylinder pendant with green shade. Available in Polished Brass, Satin Brass, Antique Brass, Bronze or Pewter.

E2 Contract Lighting specialises in the manufacture of bespoke lighting solutions for our clients. If you can't find what you need on our website, contact our <u>Sales Team</u> who will work with you to create your ideal contract lighting solution.