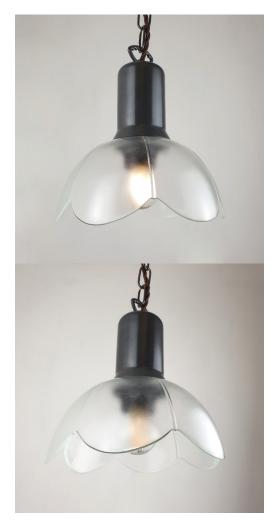

### BRASS CYLINDER PENDANT WITH FLOWER GLASS SHADE

Part: N/A

Categories: Brochure, Ceiling, Lighting, Pendants, Pendants

# E2 Contract Lighting

Brass cylinder pendant with flower glass shade. Available in Polished Brass, Satin Brass, Antique Brass, Bronze or Pewter.

E2 Contract Lighting specialises in the manufacture of bespoke lighting solutions for our clients. If you can't find what you need on our website, contact our <u>Sales Team</u> who will work with you to create your ideal contract lighting solution.