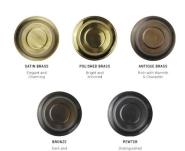

# **ADDITIONAL INFORMATION**

Finish Antique Brass, Bronze, Pewter, Polished

Brass, Satin Brass

**Lamp Holder** GU10

No. of Lamp

**Lead Time** 4 Weeks

Diameter (mm) 180

Fitting Height

#### **VARIATIONS**

Part Finish

CL-51761 Antique Brass

CL-51762 Bronze

CL-51763 Pewter

CL-51759 Polished Brass

CL-51760 Satin Brass